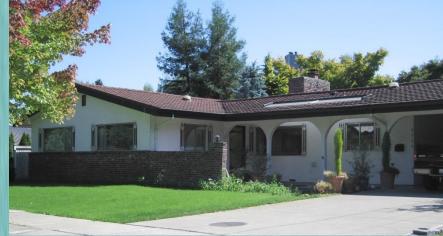

## **RANCH**

1945-1995

Linear, asymmetrical, one-story facade

Low-pitched roof, typically side-gabled, cross gabled, or hipped **Small front entry porch** 

Sheathed in clapboard, T-1-11, brick, board-nbatten, or any combination thereof

**Emphasis on** horizontal

Often designed to connect with the outside at the rear of the building

Attached/built-in garage

Moderate to wide overhanging eaves Banded and/or picture windows House Olympia, c.1960