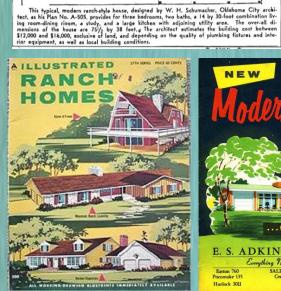

## **RANCH**

1945-1995

Linear, asymmetrical, one-story facade

Low-pitched roof, typically side-gabled, cross gabled, or hipped **Small front entry porch** 

Sheathed in clapboard, T-1-11, brick, board-nbatten, or any combination thereof

**Emphasis on** horizontal

Often designed to connect with the outside at the rear of the building

Attached/built-in garage

Moderate to wide overhanging eaves Banded and/or picture windows House Olympia, c.1960



Sunset Western Ranch Houses -1946

## RANCH History



Seattle Times October 19, 1947

















# RANCH Configurations / Types



City of Fresno, CA - Model



**City of Boulder, CO - Model** 



Virginia - Model

### **Types:**

Tract Ranch
Modern Ranch
Custom Ranch
Chalet Style
Colonial Contemporary
Spanish Hacienda
Western Ranch

**Types:** 

Transitional Ranch Simple Ranch Semi-Custom Ranch Types:

Ranch





# RANCH Configurations / Types

## Scottsdale, AZ - Model







### **Ranch Styles:**

Transitional
Early
Simple
California
Prairie
American Colonial
French Provincial
Spanish Colonial
Los Ranchos

### **Progressive Styles:**

Contemporary International

### **Character Ranch Styles:**

Cowboy
Swiss Chalet
Polynesian
English Tudor
Dutch Colonial

### **Cottage Styles:**

Cape Cod Ranch

## **Tri-Level Styles:**

California Character

### **Post Ranch Styles:**