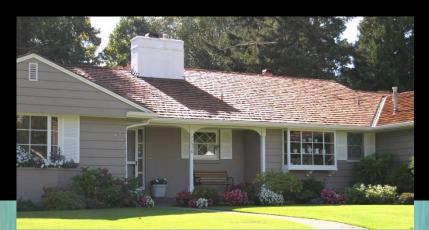

## **RANCH**

1945-1995

Linear, asymmetrical, one-story facade

Low-pitched roof, typically side-gabled, cross gabled, or hipped **Small front entry porch** 

Sheathed in clapboard, T-1-11, brick, board-nbatten, or any combination thereof

**Emphasis on** horizontal

Often designed to connect with the outside at the rear of the building

Attached/built-in garage

Moderate to wide overhanging eaves Banded and/or picture windows House Olympia, c.1960