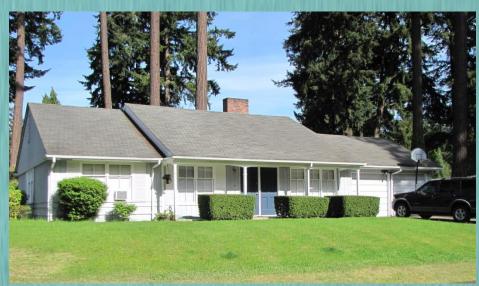

## **RANCH**

1945-1995

Linear, asymmetrical, one-story facade

Low-pitched roof, typically side-gabled, cross gabled, or hipped **Small front entry porch** 

Sheathed in clapboard, T-1-11, brick, board-nbatten, or any combination thereof

**Emphasis on** horizontal

Often designed to connect with the outside at the rear of the building

Attached/built-in garage

Moderate to wide overhanging eaves Banded and/or picture windows House Olympia, c.1960