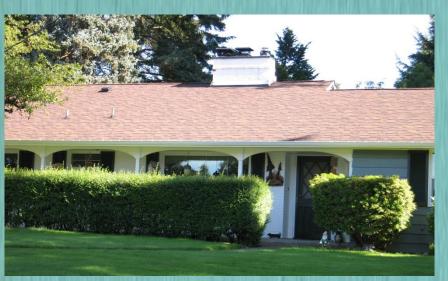

## **RANCH**

1945-1995

Linear, asymmetrical, one-story facade

Low-pitched roof, typically side-gabled, cross gabled, or hipped **Small front entry porch** 

Sheathed in clapboard, T-1-11, brick, board-nbatten, or any combination thereof

**Emphasis on** horizontal

Often designed to connect with the outside at the rear of the building

Attached/built-in garage

Moderate to wide overhanging eaves Banded and/or picture windows House Olympia, c.1960