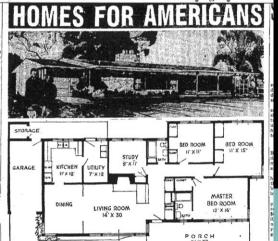

## **RANCH**

1945-1995

Linear, asymmetrical, one-story facade

Low-pitched roof, typically side-gabled, cross gabled, or hipped **Small front entry porch** 

Sheathed in clapboard, T-1-11, brick, board-nbatten, or any combination thereof

**Emphasis on** horizontal

Often designed to connect with the outside at the rear of the building

Attached/built-in garage

Moderate to wide overhanging eaves Banded and/or picture windows House Olympia, c.1960



Sunset Western Ranch Houses -1946

## RANCH History



Seattle Times October 19, 1947

















# RANCH Configurations / Types



City of Fresno, CA - Model



**City of Boulder, CO - Model** 



Virginia - Model

### **Types:**

Tract Ranch
Modern Ranch
Custom Ranch
Chalet Style
Colonial Contemporary
Spanish Hacienda
Western Ranch

**Types:** 

Transitional Ranch Simple Ranch Semi-Custom Ranch Types:

Ranch





# RANCH Configurations / Types

## Scottsdale, AZ - Model







### **Ranch Styles:**

Transitional
Early
Simple
California
Prairie
American Colonial
French Provincial
Spanish Colonial
Los Ranchos

### **Progressive Styles:**

Contemporary International

### **Character Ranch Styles:**

Cowboy
Swiss Chalet
Polynesian
English Tudor
Dutch Colonial

### **Cottage Styles:**

Cape Cod Ranch

## **Tri-Level Styles:**

California C