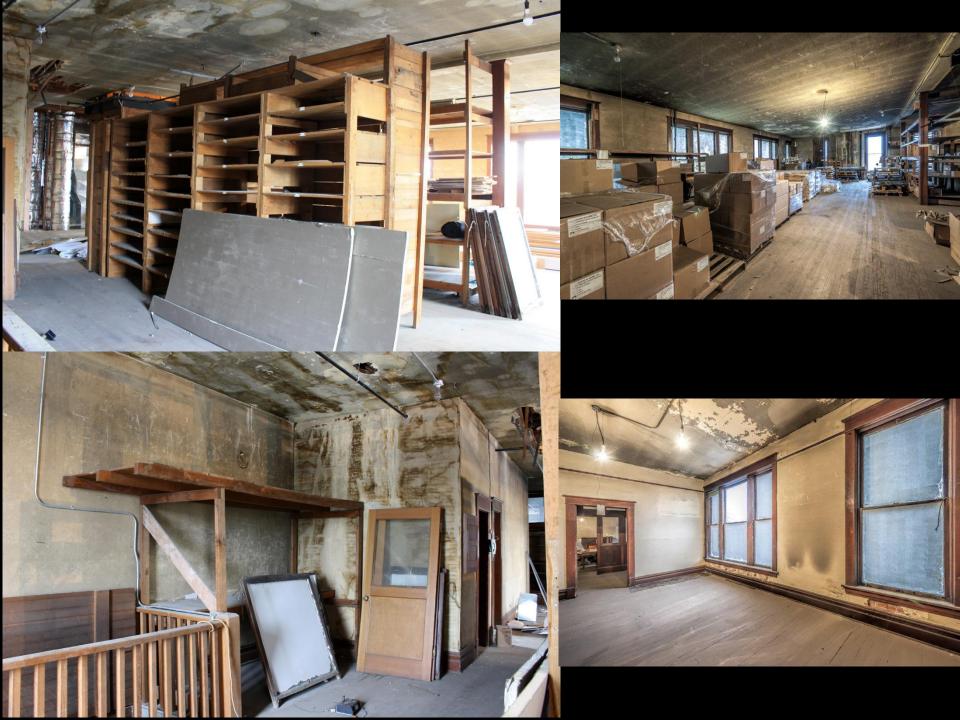

# Bachtold Building / Interurban Depot

Modern Interurban Cars of the Walla Walla Valley Traction Company