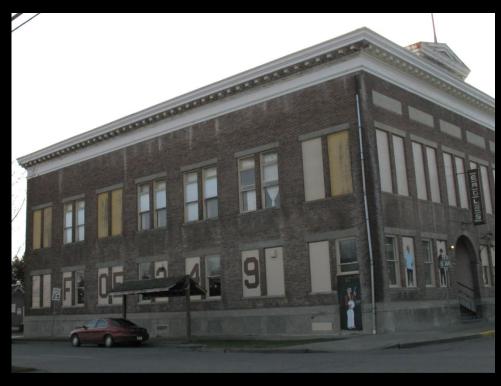

# Knights of Columbus Hall

## Fraternal Order of Eagles Hall - Anacortes

ar Die descuit wenne die verlang werden not of Unite Respensionen. This index, laise Respensionen. This index, laise Respective days, begin her also and an anomalianen. This index with cover of the souther, the respective days and the souther, the respective days and one of the souther in the arcs monday will be the bill in the arcs monday souther and arcs and the souther and the bill in the arcs monday souther and arcs arcs monday souther and arcs arcs are arrowed in a souther art of a souther and the souther and art of a souther and the Washing in-their these metrus of the Washing in respective instant of the worked for relationshift has been the arcs the souther formanties instant of the arcs in the souther formanties instant of the arcs in the souther formanties instant of the arcs in the arcs in the souther arcs are arbitrary arcs in the souther formanties instant of the arcs in the arcs in the souther arcs are arbitrary arcs in the souther formanties instant of the arcs in the arcs in the souther arcs are arbitrary arcs in the arcs in the souther arcs are arbitrary arcs in the souther arcs in the souther arcs are arbitrary arcs in the souther arcs in the souther arcs are arbitrary arcs in the souther arcs in the souther arcs are arbitrary arcs in the souther arcs in the souther arcs are arbitrary arcs are arbitrary enton (her will have the stanmer m-diamagnile instant of the Washing 108, which has been characted for the occuries. You for the to occur and will be used or the cost back, we will be used or the start back. visiting includers, sprel-

Fastes are wittenion the program for the defication and efficial over-log their new house early is half touber, into early and automent, in completed and automent, berlin after will eaver three days, berlinnffahr

TAKE PLACE SEPTEMBER 5-CEREMONIES OPEN TO FUBLIC -PARENT AERIE TO SEND 500 KAGLES BY SPECIAL BOAT.

H II II FF TT EACLES HA ANACOFTES. WN

NEW HOME OF ANACORTES EAGLES AS IT WILL APPEAR

PERTY AT CORNER OF & AND

Deviding to provided at once to this revenues to prevent as once to the original of a lodge home on the lots owned by them for several years at the corner of Q Aronuo and Seventh aireet, Anacortes Kastes Monday airus placest Rari Lovell in charge at the employment of an architest in draw plans for a two scory club house to cover the property codaisting of two lots. Lovell will report at the usit moneing of the indige, and an architest said on the instructed to proceed with the protimisary plana. Alternative plans will be drown

calling for different types of material in the full-Rag-concrete, hrick, tile and frame construction. expects to spend some \$20,000 in the erection and tarabiling of the index forme, and to creek and malifam the fitness club is morthwest Washington, For some time the proposal to socurs the process and the corner of curs the process at the corner of Commercial and Stath street not the erection of a club home, with hundnear premises of the street line, was under counideration, but so many difficulties were found to be in the introcentees were seen to be as the way shat the lodge Moulay minin de-cides to almoste the project and proceed with the building of that

house on their own property selected for that purpose serurni years and. Anagurtes Asrie now numbers Scine 550 stembers, and is one of the big-Rest induce in the state, exceeded in northwest Washington in mombership only by Bellingham hat the officers express confidence that as note as they get their new club bullt and furnished it will soon ontaninher the Bullication nerie in mundership, American