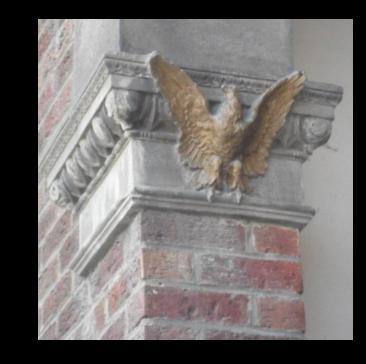

# Knights of Columbus Hall

## Fraternal Order of Eagles Hall - Anacortes

ar Die descuit wenne die verlang werden not of Unite Respensionen. This index, laise Respensionen. This index, laise Respective days, begin her also and an anomalianen. This index with cover of the souther, the respective days and the souther, the respective days and one of the souther in the arcs monday will be the bill in the arcs monday souther and arcs and the souther and the bill in the arcs monday souther and arcs arcs monday souther and arcs arcs are arrowed in a souther art of a souther and the souther and art of a souther and the Washing in-their these metrus of the Washing in respective instant of the worked for relationshift has been the arcs the souther formanties instant of the arcs in the souther formanties instant of the arcs in the souther formanties instant of the arcs in the arcs in the souther arcs are arbitrary arcs in the souther formanties instant of the arcs in the arcs in the souther arcs are arbitrary arcs in the souther formanties instant of the arcs in the arcs in the souther arcs are arbitrary arcs in the arcs in the souther arcs are arbitrary arcs in the souther arcs in the souther arcs are arbitrary arcs in the souther arcs in the souther arcs are arbitrary arcs in the souther arcs in the souther arcs are arbitrary arcs in the souther arcs in the souther arcs are arbitrary arcs are arbitrary enton (her will have the stanmer m-diamagnile instant of the Washing 108, which has been characted for the occuries. You for the to occur and will be used or the cost back, we will be used or the start back. visiting includers, sprel-

Fastes are wittenion the program for the defication and efficial over-log their new house early is half touber, into early and automent, in completed and automent, berlin after will eaver three days, berlinnffahr

TAKE PLACE SEPTEMBER 5-CEREMONIES OPEN TO FUBLIC -PARENT AERIE TO SEND 500 KAGLES BY SPECIAL BOAT.

H II II FF TT EACLES HA ANACOFTES. WN

NEW HOME OF ANACORTES EAGLES AS IT WILL APPEAR

PERTY AT CORNER OF & AND

Deviding to provided at once to this revenues to prevent as once to the original of a lodge home on the lots owned by them for several years at the corner of Q Aronuo and Seventh aireet, Anacortes Kastes Monday airus placest Rari Lovell in charge at the employment of an architest in draw plans for a two scory club house to cover the property codaisting of two lots. Lovell will report at the usit moneing of the indige, and an architest said on the instructed to proceed with the protimisary plana. Alternative plans will be drown

calling for different types of material in the full-Rag-concrete, hrick, tile and frame construction. expects to spend some \$20,000 in the erection and tarabiling of the index forme, and to creek and malifam the fitness club is morthwest Washington, For some time the proposal to socurs the process and the corner of curs the process at the corner of Commercial and Stath street not the erection of a club home, with hundnear premises of the street line, was under counideration, but so many difficulties were found to be in the introcentees were seen to be as the way shat the lodge Moulay minin de-cides to almoste the project and proceed with the building of that

house on their own property selected for that purpose serurni years and. Anagurtes Asrie now numbers Scine 550 stembers, and is one of the big-Rest induce in the state, exceeded in northwest Washington in mombership only by Bellingham hat the officers express confidence that as note as they get their new club bullt and furnished it will soon ontaninher the Bullication nerie in mundership, American