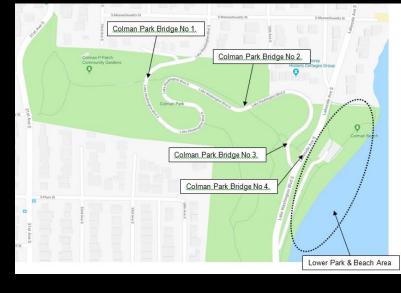

# Colman Park

**Park Resources:** 

- Lake Washington Blvd Colman Overpass No. 1 Colman Overpass No. 2 Colman Overpass No. 3
- Colman Overpass No. 4 Structure (Contributing) Service Building Colman Park

- Structure (previously listed)
- Structure (previously listed)
- Structure (previously listed)
- Structure (previously listed)
- Building (Contributing)
- Site (Contributing)
- Lower Park & Beach Area Site (Non-contributing)