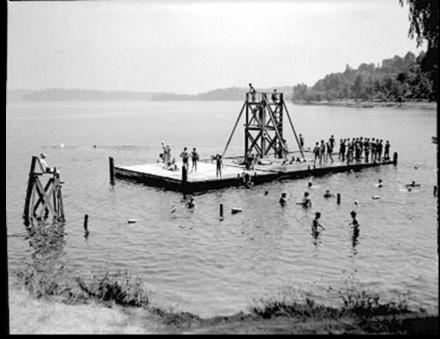

#### Mount Baker Park Beach

Retaining Walls & Steps Bathhouse, Pier, and Swimming Raft Lake Washington Footpath Dose Terrace Steps

- (Previously listed)
- (Previously listed)
- (Previously listed)
- (Previously listed)
- Contributing
- Contributing
- Non-Contributing
- Non-Contributing
- Contributing
- Contributing
- Non-Contributing
- (Previously listed)
- Contributing