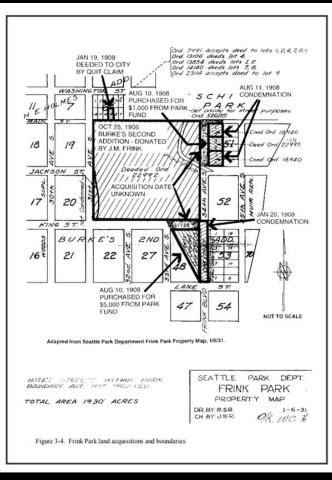

### Frink Park

J. M. FRINK & aulita

ton Street and the park boulevard. We road coming through a heavy out on about rade. The grading in connection with this searily be quite heavy and in some places a 25 or 30 foot out, but the importance of n seems to us to warrant such grading. with this drive we have planned for a nummich will better enable visitors to the 1 from one part to another and to become with the park than would otherwise be pos-

We beg to explain herewith our plan for Frink Dear Sir: Park loft in the park office and explained to you at the time of Mr. Darson's last visit. The principal improvement of this park seems to be the connecting road

Mr. J. W. Thompson, Superintendent of Parks, Seattle, Wash.

Truck Park OLMSTED BROTHERS LANDSCAPE ARCHITECTS. BROOKLINE, MASS fin the Board Mithupson 29th May, 1912.

|                                                                                                                                                                                                                                                                                                                                                                                                                                                                                                                                                                                                                                                                                                                                                                                                                                                                                                                                                                                                                                                                                                                                                                                                                                                                                                                                                                                                                                                                                                                                                                                                                                                                                                                                                                                                                                                                                                                                                                                                                                                                                                                               | YESLER CAR                                                                       | ue ure way                                           | 1/ 11       | CABLE CAR<br>POWER<br>HOUSE |
|-------------------------------------------------------------------------------------------------------------------------------------------------------------------------------------------------------------------------------------------------------------------------------------------------------------------------------------------------------------------------------------------------------------------------------------------------------------------------------------------------------------------------------------------------------------------------------------------------------------------------------------------------------------------------------------------------------------------------------------------------------------------------------------------------------------------------------------------------------------------------------------------------------------------------------------------------------------------------------------------------------------------------------------------------------------------------------------------------------------------------------------------------------------------------------------------------------------------------------------------------------------------------------------------------------------------------------------------------------------------------------------------------------------------------------------------------------------------------------------------------------------------------------------------------------------------------------------------------------------------------------------------------------------------------------------------------------------------------------------------------------------------------------------------------------------------------------------------------------------------------------------------------------------------------------------------------------------------------------------------------------------------------------------------------------------------------------------------------------------------------------|----------------------------------------------------------------------------------|------------------------------------------------------|-------------|-----------------------------|
| 200.                                                                                                                                                                                                                                                                                                                                                                                                                                                                                                                                                                                                                                                                                                                                                                                                                                                                                                                                                                                                                                                                                                                                                                                                                                                                                                                                                                                                                                                                                                                                                                                                                                                                                                                                                                                                                                                                                                                                                                                                                                                                                                                          | » OLES                                                                           | GHI                                                  | ARK         | 7                           |
| The set of |                                                                                  | . (                                                  |             | PAVILLIC                    |
| B<br>B<br>B<br>C<br>C<br>C<br>C<br>C<br>C<br>C<br>C<br>C<br>C<br>C<br>C<br>C<br>C<br>C<br>C<br>C                                                                                                                                                                                                                                                                                                                                                                                                                                                                                                                                                                                                                                                                                                                                                                                                                                                                                                                                                                                                                                                                                                                                                                                                                                                                                                                                                                                                                                                                                                                                                                                                                                                                                                                                                                                                                                                                                                                                                                                                                              | INK                                                                              | 20 1 12 13 50 14 14 14 14 14 14 14 14 14 14 14 14 14 |             | -19<br>333                  |
| ST. PA                                                                                                                                                                                                                                                                                                                                                                                                                                                                                                                                                                                                                                                                                                                                                                                                                                                                                                                                                                                                                                                                                                                                                                                                                                                                                                                                                                                                                                                                                                                                                                                                                                                                                                                                                                                                                                                                                                                                                                                                                                                                                                                        | RK                                                                               | JACKSON                                              | ST.         | 244                         |
|                                                                                                                                                                                                                                                                                                                                                                                                                                                                                                                                                                                                                                                                                                                                                                                                                                                                                                                                                                                                                                                                                                                                                                                                                                                                                                                                                                                                                                                                                                                                                                                                                                                                                                                                                                                                                                                                                                                                                                                                                                                                                                                               |                                                                                  | VE S                                                 |             | L.I.C. R.R.                 |
|                                                                                                                                                                                                                                                                                                                                                                                                                                                                                                                                                                                                                                                                                                                                                                                                                                                                                                                                                                                                                                                                                                                                                                                                                                                                                                                                                                                                                                                                                                                                                                                                                                                                                                                                                                                                                                                                                                                                                                                                                                                                                                                               | 14 - 20 - PM - 14                                                                | 70 00 7 00 00 00 00 00 00 00 00 00 00 00             | 2 7 7 7     | 0                           |
|                                                                                                                                                                                                                                                                                                                                                                                                                                                                                                                                                                                                                                                                                                                                                                                                                                                                                                                                                                                                                                                                                                                                                                                                                                                                                                                                                                                                                                                                                                                                                                                                                                                                                                                                                                                                                                                                                                                                                                                                                                                                                                                               | 12<br>27<br>10<br>10<br>10<br>10<br>10<br>10<br>10<br>10<br>10<br>10<br>10<br>10 |                                                      | and a start | 5                           |

minute that the funds on hand warrant the expenditure. It is planned to name the new tract Pring Park. It will be last out gr. jn hee

ner bez det

### Park Resources:

Park Frink Place

Frink Bridge Lake Washington Blvd

- Site (Contributing)
- Structure (Contributing)
- Structure (previously listed)
- Structure (previously listed)