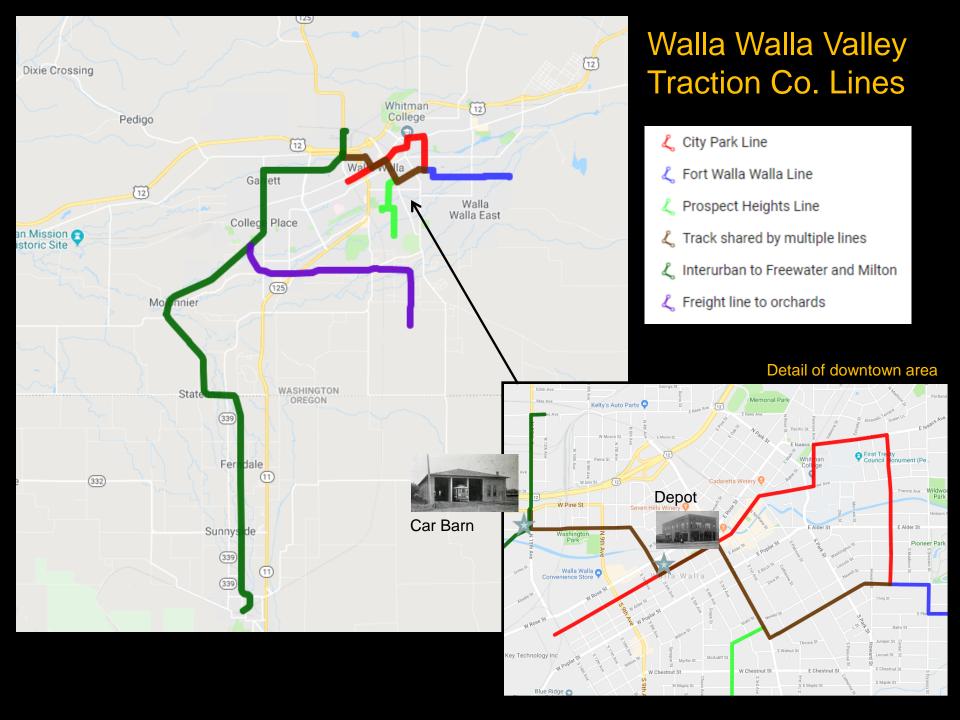

# Bachtold Building / Interurban Depot

Modern Interurban Cars of the Walla Walla Valley Traction Company

#### Ho! FOR A TROLLEY RIDE THROUGH THE COUNTRY BEAUTIFUL

Don't mope; stop paying the doctor all your money, Wake up! Shake yourself out of a rut. Get out more—get out and see the best part of the beautiful Walla Walla Valley when it looks the best—see its attractive orchards in bloom and arrayed in nature's fancy colors.

Give yourself, your friends or your family, a treat by taking them on a trip to the Freewater-Milton district on one of our modern and comfortable interurban cars. The trip we offer you is a pleasure excursion worth while.