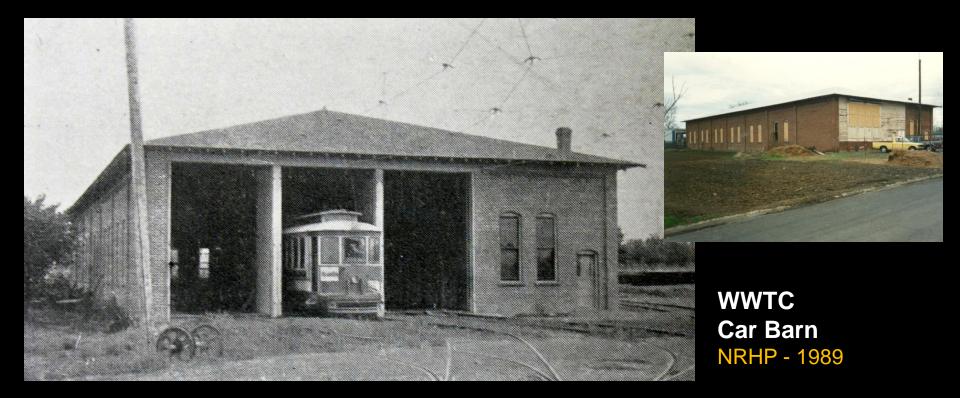

# Bachtold Building / Interurban Depot

Modern Interurban Cars of the Walla Walla Valley Traction Company