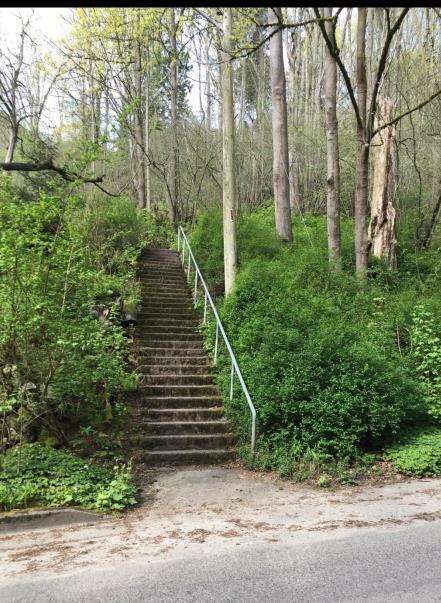

#### Mount Baker Park Beach

Retaining Walls & Steps Bathhouse, Pier, and Swimming Raft Lake Washington Footpath Dose Terrace Steps

- (Previously listed)
- (Previously listed)
- (Previously listed)
- (Previously listed)
- Contributing
- Contributing
- Non-Contributing
- Non-Contributing
- Contributing
- Contributing
- Non-Contributing
- (Previously listed)
- Contributing