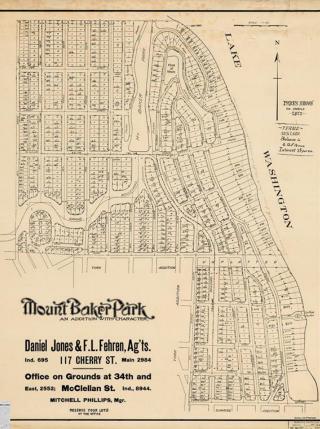

# Mount Baker Park & Boulevard

### Park Resources

### Lake Washington Blvd Roadway Lake Washington Blvd Footpath

#### Mount Baker Park Blvd Mount Baker Park

Mount Baker Park Comfort Station Kobe Pagoda Lantern Tennis Courts Children's Play Area

#### Mount Baker Park Beach

Retaining Walls & Steps Bathhouse, Pier, and Swimming Raft Lake Washington Footpath Dose Terrace Steps

- (Previously listed)
- (Previously listed)
- (Previously listed)
- (Previously listed)
- Contributing
- Contributing
- Non-Contributing
- Non-Contributing
- Contributing
- Contributing
- Non-Contributing
- (Previously listed)
- Contributing