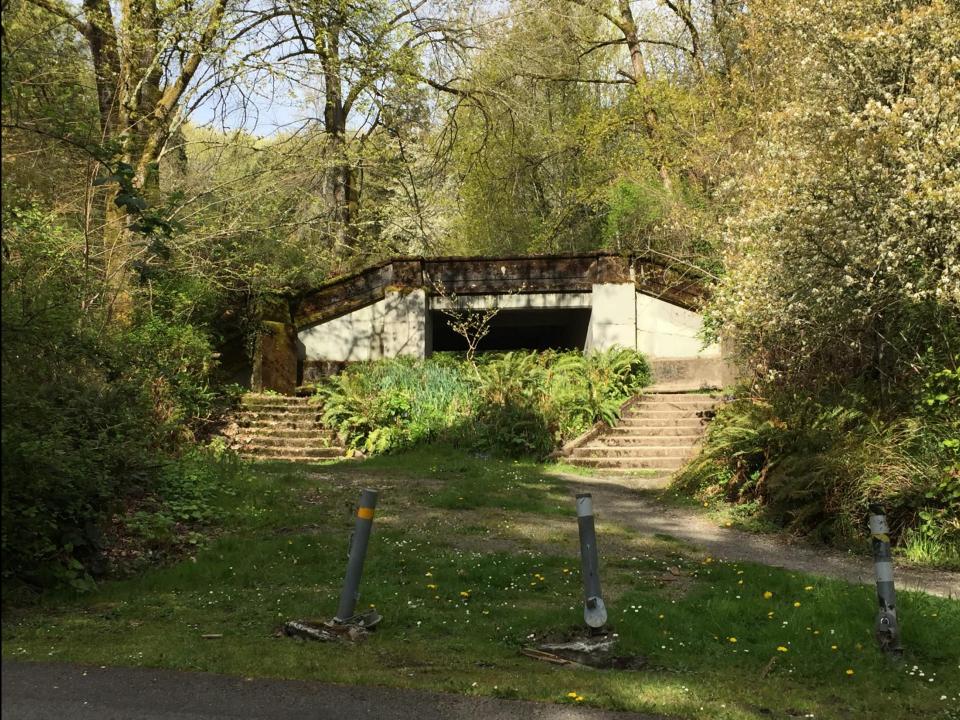

# Colman Park

**Park Resources:** 

- Lake Washington Blvd Colman Overpass No. 1 Colman Overpass No. 2 Colman Overpass No. 3
- Colman Overpass No. 4 Structure (Contributing) Service Building Colman Park

- Structure (previously listed)
- Structure (previously listed)
- Structure (previously listed)
- Structure (previously listed)
- Building (Contributing)
- Site (Contributing)
- Lower Park & Beach Area Site (Non-contributing)