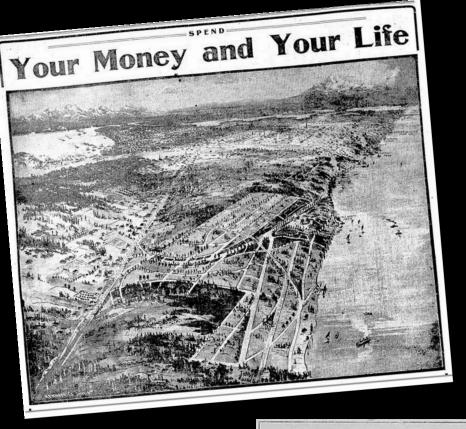

# Mount Baker Park & Boulevard

#### Mount Baker Park Beach

Retaining Walls & Steps Bathhouse, Pier, and Swimming Raft Lake Washington Footpath Dose Terrace Steps

- (Previously listed)
- (Previously listed)
- (Previously listed)
- (Previously listed)
- Contributing
- Contributing
- Non-Contributing
- Non-Contributing
- Contributing
- Contributing
- Non-Contributing
- (Previously listed)
- Contributing