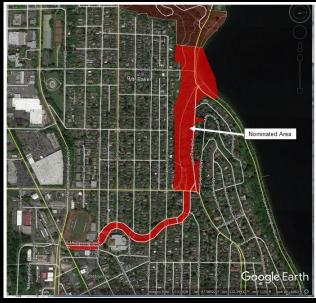

| and a start | 5                           |



minute that the funds on hand warrant the expenditure. It is planned to name the new tract Pring Park. It will be last out gr. jn hee

ner bez det







### Park Resources:

Park Frink Place

Frink Bridge Lake Washington Blvd

- Site (Contributing)
- Structure (Contributing)
- Structure (previously listed)
- Structure (previously listed)















# Mount Baker Park & Boulevard







### Park Resources

### Lake Washington Blvd Roadway Lake Washington Blvd Footpath

#### Mount Baker Park Blvd Mount Baker Park

Mount Baker Park Comfort Station Kobe Pagoda Lantern Tennis Courts Children's Play Area

#### Mount Baker Park Beach

Retaining Walls & Steps Bathhouse, Pier, and Swimming Raft Lake Washington Footpath Dose Terrace Steps



- (Previously listed)
- (Previously listed)
- (Previously listed)
- (Previously listed)
- Contributing
- Contributing
- Non-Contributing
- Non-Contributing
- Contributing
- Contributing
- Non-Contributing
- (Previously listed)
- Contributing



























# Colman Park









**Park Resources:** 

- Lake Washington Blvd Colman Overpass No. 1 Colman Overpass No. 2 Colman Overpass No. 3
- Colman Overpass No. 4 Structure (Contributing) Service Building Colman Park

- Structure (previously listed)
- Structure (previously listed)
- Structure (previously listed)
- Structure (previously listed)
- Building (Contributing)
- Site (Contributing)
- Lower Park & Beach Area Site (Non-contributing)



1905 Baist's Real Estate Map

















PHOTO BY NOWELL & ROSNON.