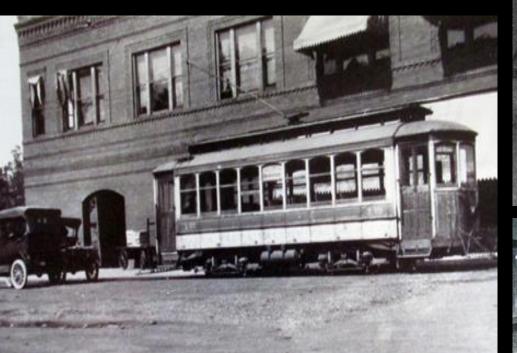

# Bachtold Building / Interurban Depot

Modern Interurban Cars of the Walla Walla Valley Traction Company