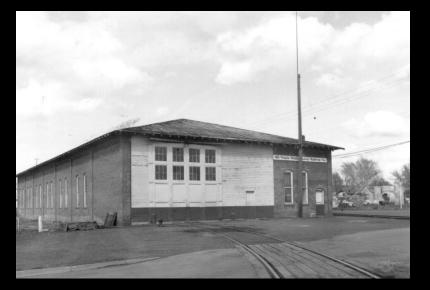

# Bachtold Building / Interurban Depot

Modern Interurban Cars of the Walla Walla Valley Traction Company