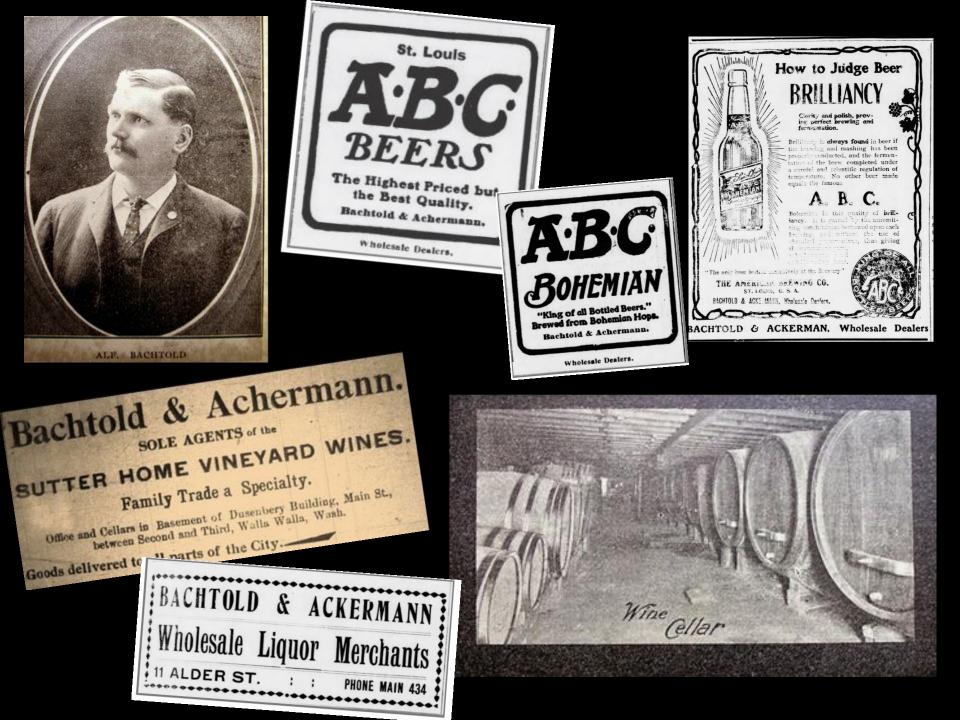

# Bachtold Building / Interurban Depot

Modern Interurban Cars of the Walla Walla Valley Traction Company