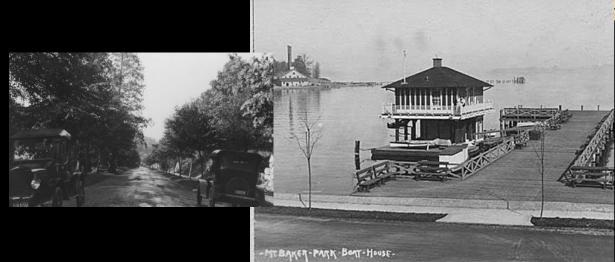

# Mount Baker Park & Boulevard

#### Mount Baker Park Beach

Retaining Walls & Steps Bathhouse, Pier, and Swimming Raft Lake Washington Footpath Dose Terrace Steps

- (Previously listed)
- (Previously listed)
- (Previously listed)
- (Previously listed)
- Contributing
- Contributing
- Non-Contributing
- Non-Contributing
- Contributing
- Contributing
- Non-Contributing
- (Previously listed)
- Contributing