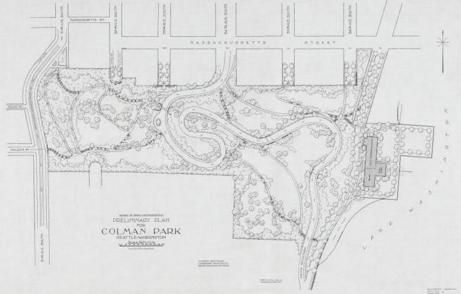

# Colman Park

**Park Resources:** 

- Lake Washington Blvd Colman Overpass No. 1 Colman Overpass No. 2 Colman Overpass No. 3
- Colman Overpass No. 4 Structure (Contributing) Service Building Colman Park

- Structure (previously listed)
- Structure (previously listed)
- Structure (previously listed)
- Structure (previously listed)
- Building (Contributing)
- Site (Contributing)
- Lower Park & Beach Area Site (Non-contributing)