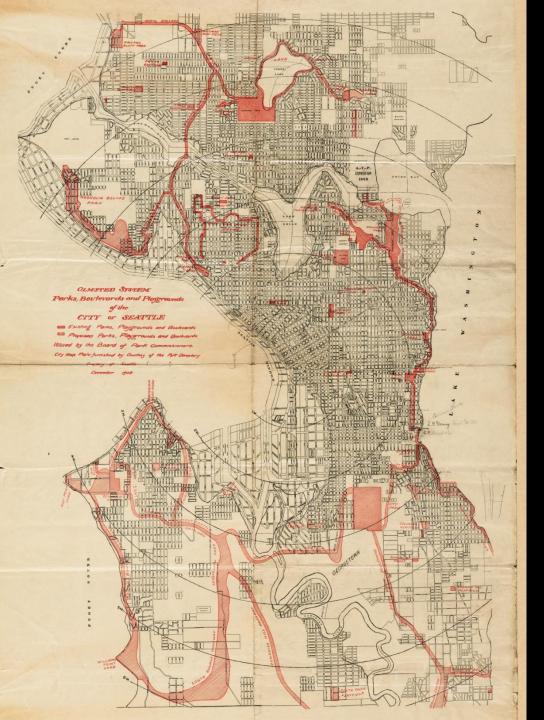

## Seattle's Olmsted Park System MPD

### Property Types

- 1. Landscape Parks
- 2. Recreation Parks
- 3. Boulevards & Parkways

BLE+NO3644-A=12AN-NO 14-- ANOIS - ANOSCOPE - ANOSCOPE - LANDSCOPE-AND

APR 7 1990