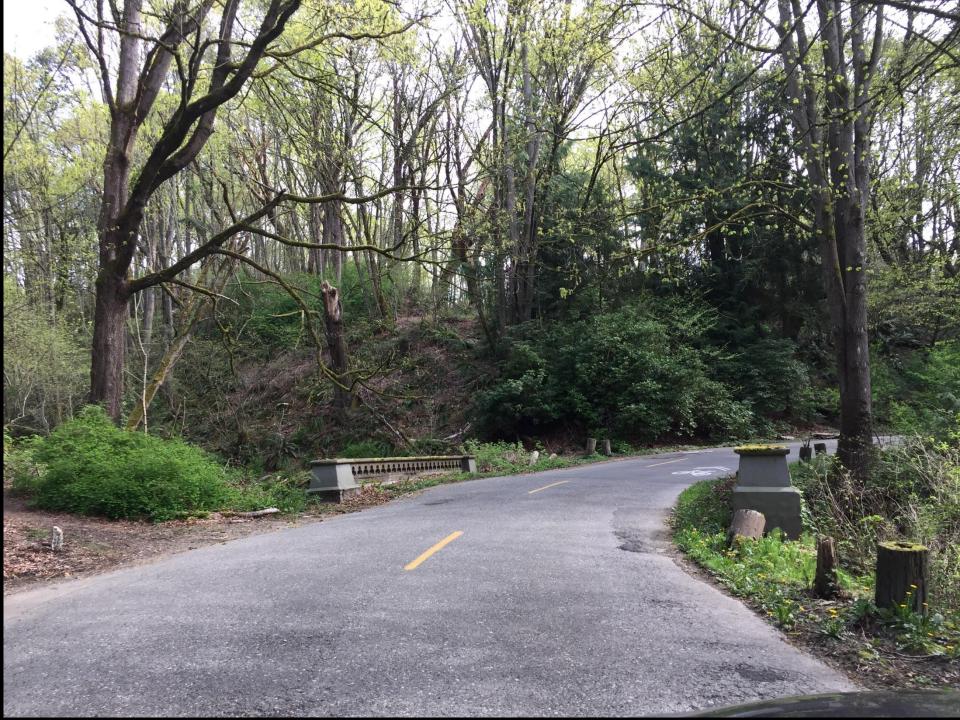

### Park Resources:

Park Frink Place

Frink Bridge Lake Washington Blvd

- Site (Contributing)
- Structure (Contributing)
- Structure (previously listed)
- Structure (previously listed)