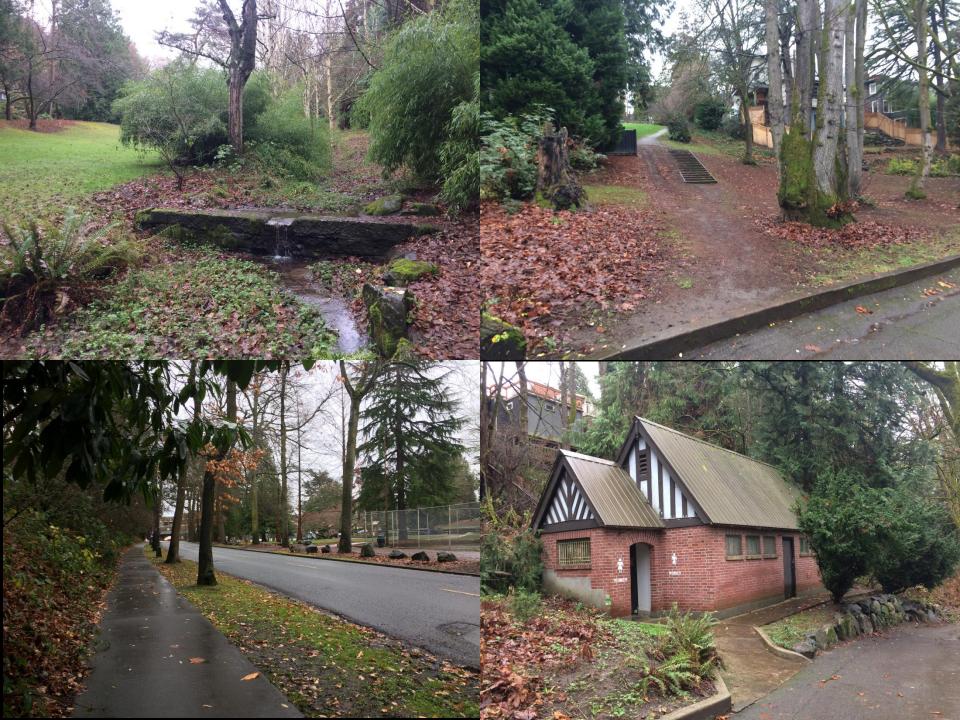

#### Mount Baker Park Blvd Mount Baker Park

Mount Baker Park Comfort Station Kobe Pagoda Lantern Tennis Courts Children's Play Area

#### Mount Baker Park Beach

Retaining Walls & Steps Bathhouse, Pier, and Swimming Raft Lake Washington Footpath Dose Terrace Steps

- (Previously listed)
- (Previously listed)
- (Previously listed)
- (Previously listed)
- Contributing
- Contributing
- Non-Contributing
- Non-Contributing
- Contributing
- Contributing
- Non-Contributing
- (Previously listed)
- Contributing