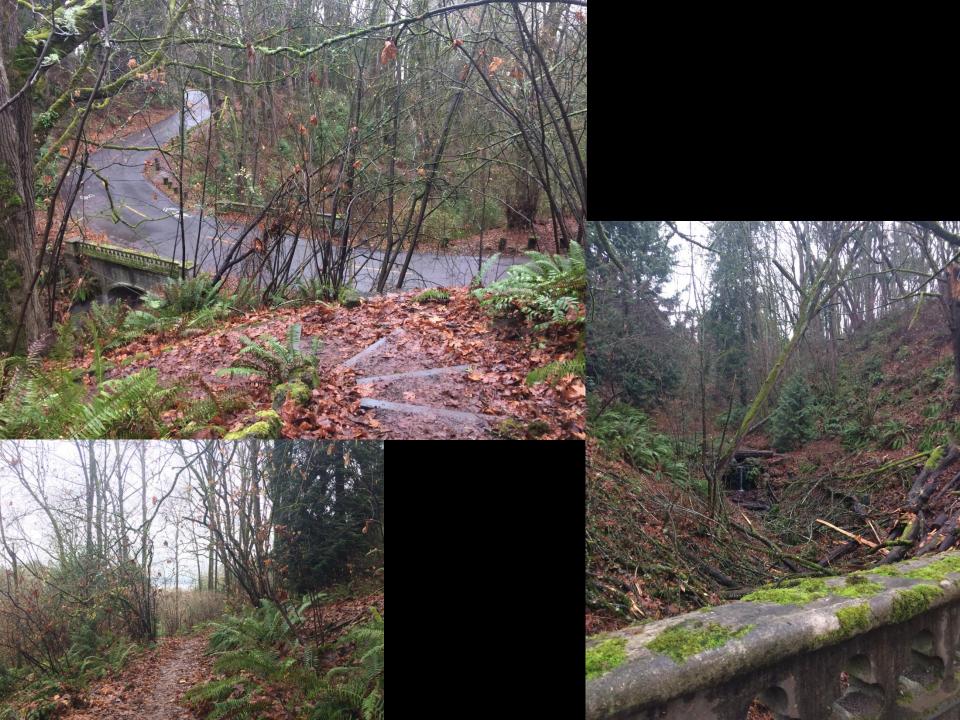

### Park Resources:

Park Frink Place

Frink Bridge Lake Washington Blvd

- Site (Contributing)
- Structure (Contributing)
- Structure (previously listed)
- Structure (previously listed)