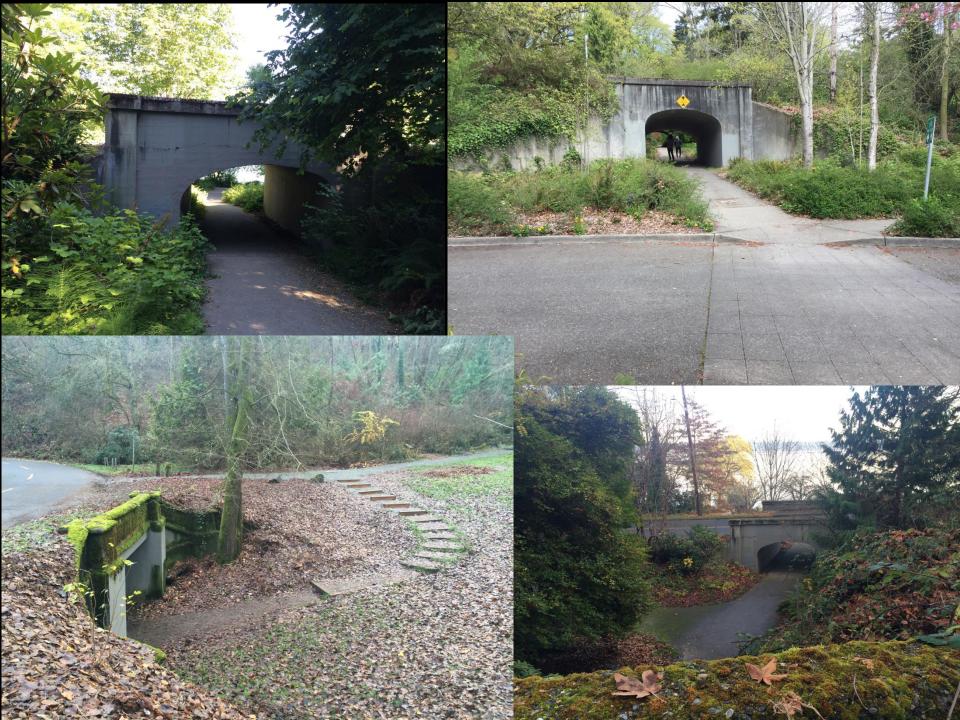

# Colman Park

**Park Resources:** 

- Lake Washington Blvd Colman Overpass No. 1 Colman Overpass No. 2 Colman Overpass No. 3
- Colman Overpass No. 4 Structure (Contributing) Service Building Colman Park

- Structure (previously listed)
- Structure (previously listed)
- Structure (previously listed)
- Structure (previously listed)
- Building (Contributing)
- Site (Contributing)
- Lower Park & Beach Area Site (Non-contributing)