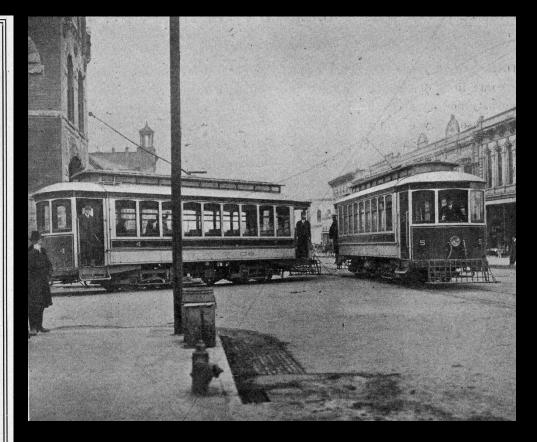

# Bachtold Building / Interurban Depot

Modern Interurban Cars of the Walla Walla Valley Traction Company

### Interurban Depot Everett - 1911