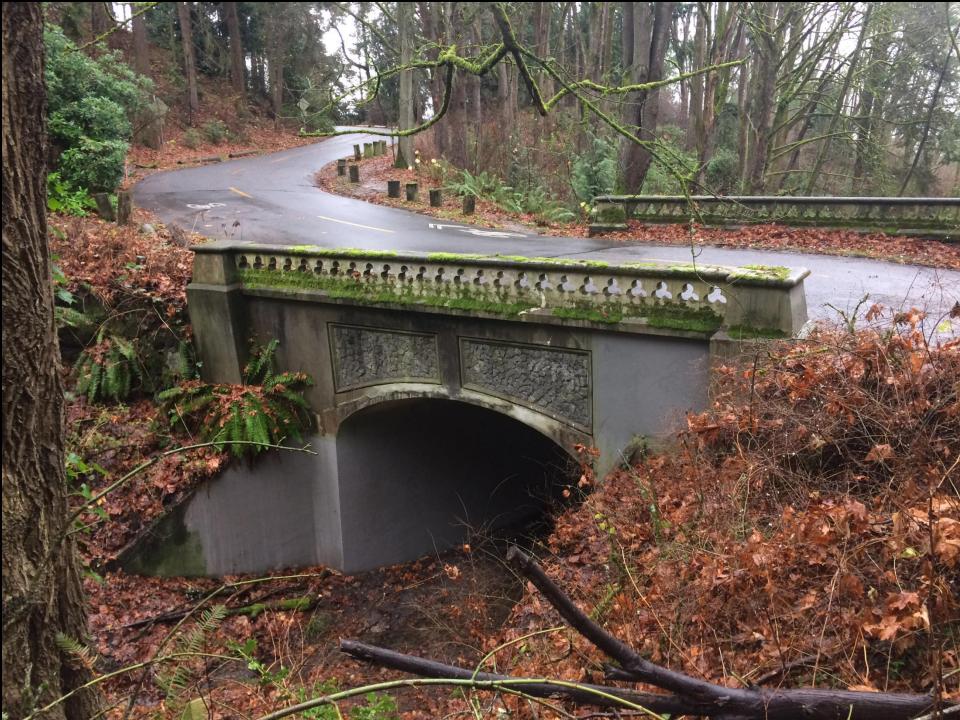

### Park Resources:

Park Frink Place

Frink Bridge Lake Washington Blvd

- Site (Contributing)
- Structure (Contributing)
- Structure (previously listed)
- Structure (previously listed)