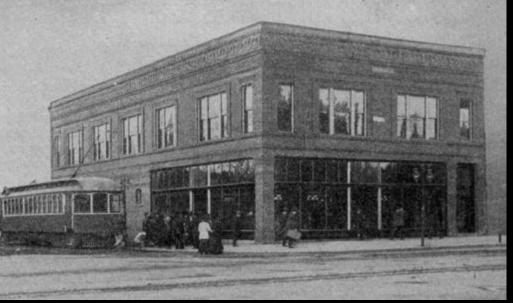

# Bachtold Building / Interurban Depot

Modern Interurban Cars of the Walla Walla Valley Traction Company