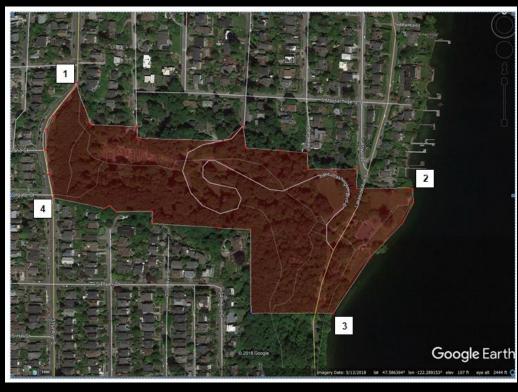

# Colman Park

**Park Resources:** 

- Lake Washington Blvd Colman Overpass No. 1 Colman Overpass No. 2 Colman Overpass No. 3
- Colman Overpass No. 4 Structure (Contributing) Service Building Colman Park

- Structure (previously listed)
- Structure (previously listed)
- Structure (previously listed)
- Structure (previously listed)
- Building (Contributing)
- Site (Contributing)
- Lower Park & Beach Area Site (Non-contributing)