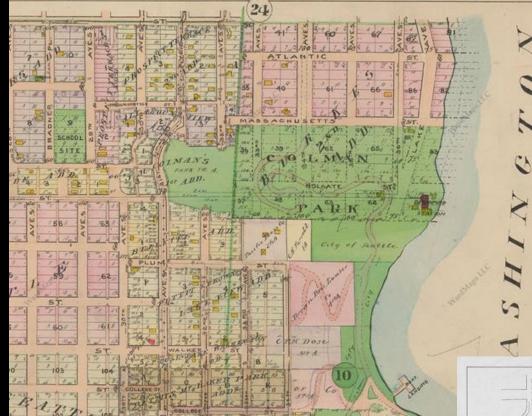

# Colman Park

**Park Resources:** 

- Lake Washington Blvd Colman Overpass No. 1 Colman Overpass No. 2 Colman Overpass No. 3
- Colman Overpass No. 4 Structure (Contributing) Service Building Colman Park

- Structure (previously listed)
- Structure (previously listed)
- Structure (previously listed)
- Structure (previously listed)
- Building (Contributing)
- Site (Contributing)
- Lower Park & Beach Area Site (Non-contributing)