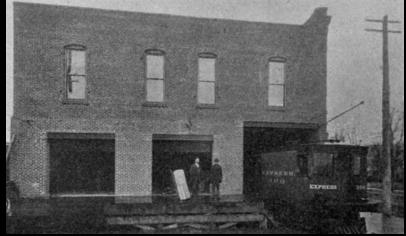

# Bachtold Building / Interurban Depot

Modern Interurban Cars of the Walla Walla Valley Traction Company