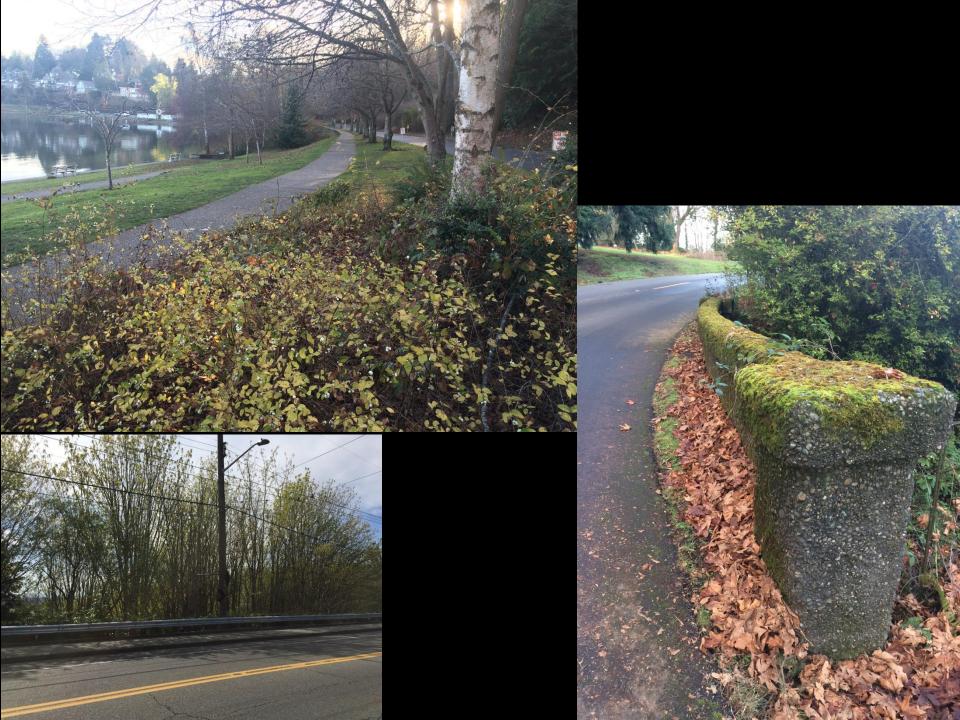

# Colman Park

**Park Resources:** 

- Lake Washington Blvd Colman Overpass No. 1 Colman Overpass No. 2 Colman Overpass No. 3
- Colman Overpass No. 4 Structure (Contributing) Service Building Colman Park

- Structure (previously listed)
- Structure (previously listed)
- Structure (previously listed)
- Structure (previously listed)
- Building (Contributing)
- Site (Contributing)
- Lower Park & Beach Area Site (Non-contributing)

### Lake Washington Blvd Roadway Lake Washington Blvd Footpath