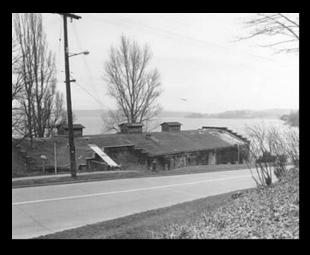

#### Mount Baker Park Beach

Retaining Walls & Steps Bathhouse, Pier, and Swimming Raft Lake Washington Footpath Dose Terrace Steps

- (Previously listed)
- (Previously listed)
- (Previously listed)
- (Previously listed)
- Contributing
- Contributing
- Non-Contributing
- Non-Contributing
- Contributing
- Contributing
- Non-Contributing
- (Previously listed)
- Contributing