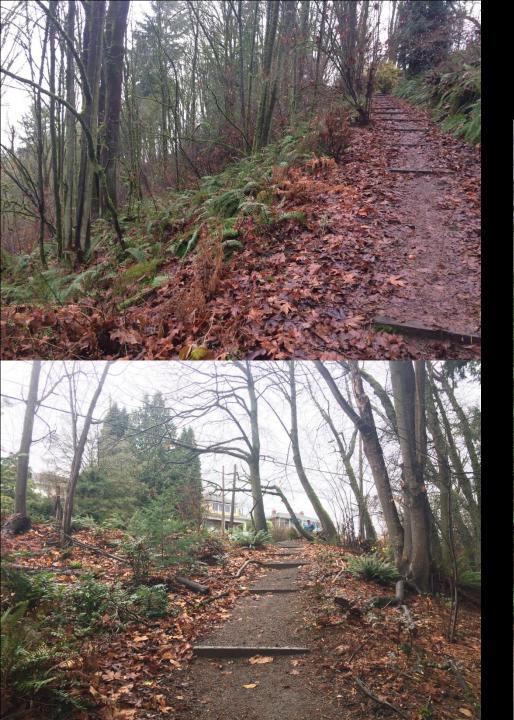

### Lake Washington Blvd Roadway Lake Washington Blvd Footpath

#### Mount Baker Park Beach

Retaining Walls & Steps Bathhouse, Pier, and Swimming Raft Lake Washington Footpath Dose Terrace Steps

- (Previously listed)
- (Previously listed)
- (Previously listed)
- (Previously listed)
- Contributing
- Contributing
- Non-Contributing
- Non-Contributing
- Contributing
- Contributing
- Non-Contributing
- (Previously listed)
- Contributing