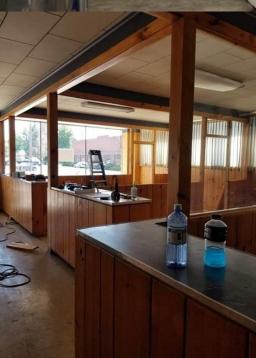

# Bachtold Building / Interurban Depot

Modern Interurban Cars of the Walla Walla Valley Traction Company