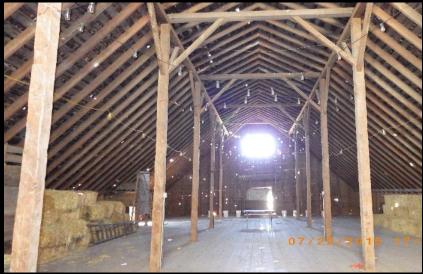

# Heritage Barn Nominations - Round Twenty Two KING COUNTY

Hollyhock Farm, Duvall – c.1920