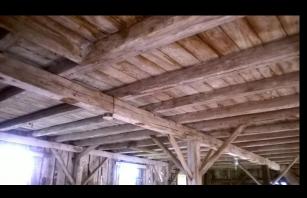

### The Washington State

# Department of Archaeology & Historic Preservation



**Round Twenty Two** 





# Heritage Barn Nominations - Round Twenty Two CLALLAM COUNTY







Images courtesy of: © 2016 - DJ Bassett. All Rights Reserved

The 1922 Barn, Sequim – 1922

# Heritage Barn Nominations - Round Twenty Two KING COUNTY









Hollyhock Farm, Duvall – c.1920

# Heritage Barn Nominations - Round Twenty Two KLICKITAT COUNTY







Miles Barn, White Salmon - c.1917

# Heritage Barn Nominations - Round Twenty Two LEWIS COUNTY















## Heritage Barn Nominations - Round Twenty Two OKANOGAN COUNTY









Northcott Homestead, Winthrop – c.1890

### **Heritage Barn Nominations - Round Twenty Two**

### **SKAGIT COUNTY**









Shawver Truss System



Kerwin Farm, Burlington – 1932

# Heritage Barn Nominations - Round Twenty Two SPOKANE COUNTY











# Heritage Barn Nominations - Round Twenty Two WALLA WALLA COUNTY











# Heritage Barn Nominations - Round Twenty Two WHACTCOM COUNTY













# Heritage Barn Nominations - Round Twenty Two WHITMAN COUNTY







# Heritage Barn Nominations - R