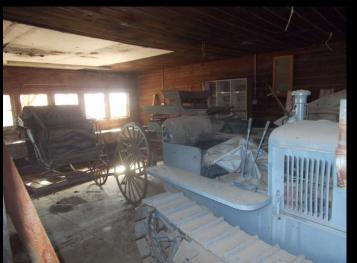

# Heritage Barn Nominations - Round Twenty Two CLALLAM COUNTY

Images courtesy of: © 2016 - DJ Bassett. All Rights Reserved

The 1922 Barn, Sequim – 1922