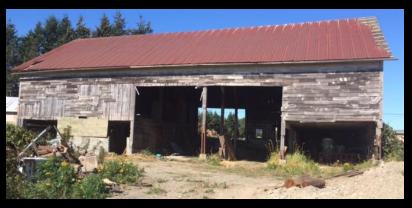

# Heritage Barn Nominations - Round Twenty Two CLALLAM COUNTY

Images courtesy of: © 2016 - DJ Bassett. All Rights Reserved

The 1922 Barn, Sequim – 1922