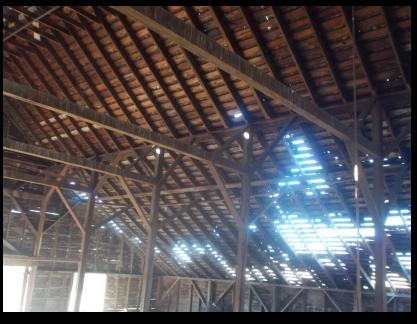

# Heritage Barn Nominations - Round Twenty Two CLALLAM COUNTY

Images courtesy of: © 2016 - DJ Bassett. All Rights Reserved

The 1922 Barn, Sequim – 1922