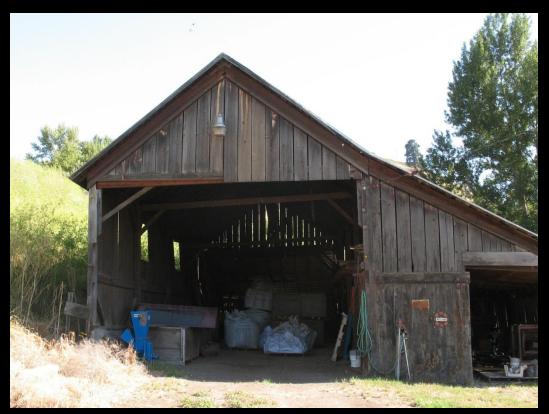

# Heritage Barn Nominations - Round Twenty Two KLICKITAT COUNTY

Miles Barn, White Salmon - c.1917