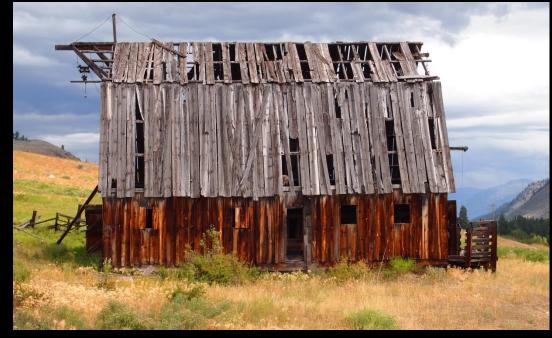

## Heritage Barn Nominations - Round Twenty Two OKANOGAN COUNTY

Northcott Homestead, Winthrop – c.1890