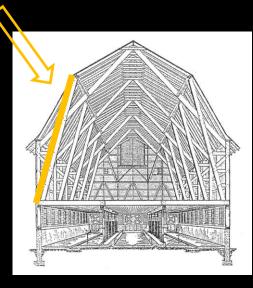

### The Washington State

# Department of Archaeology & Historic Preservation



**Round Twenty Two** 





# Heritage Barn Nominations - Round Twenty Two CLALLAM COUNTY







Images courtesy of: © 2016 - DJ Bassett. All Rights Reserved

The 1922 Barn, Sequim – 1922

# Heritage Barn Nominations - Round Twenty Two KING COUNTY









Hollyhock Farm, Duvall – c.1920

# Heritage Barn Nominations - Round Twenty Two KLICKITAT COUNTY







Miles Barn, White Salmon - c.1917

# Heritage Barn Nominations - Round Twenty Two LEWIS COUNTY















## Heritage Barn Nominations - Round Twenty Two OKANOGAN COUNTY









Northcott Homestead, Winthrop – c.1890

### **Heritage Barn Nominations - Round Twenty Two**

### **SKAGIT COUNTY**









Shawver Truss System



Kerwin Farm, Burlington – 1932

# Heritage Barn Nominations - Round Twenty Two SPOKANE COUNTY











# Heritage Barn Nominations - Round Twenty Two WALLA WALLA COUNTY











# Heritage Barn Nominations - Round Twenty Two WHACTCOM COUNTY













# Heritage Barn Nominations - Round Twenty Two WHITMAN COUNTY







# Heritage Barn Nominations - Round Twenty Two YAKIMA COUNTY











# Washington State GOVERNOR'S ADVISORY COUNCIL ON HISTORIC PESERVATION

165th Meeting – Tacoma Oct 7, 2016