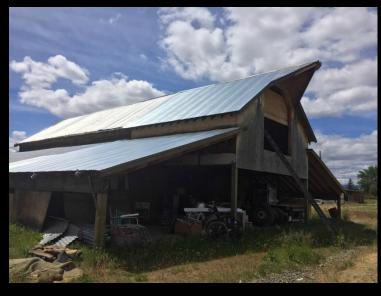

1920

# Heritage Barn Nominations - Round Twenty Two KLICKITAT COUNTY







Miles Barn, White Salmon - c.1917

# Heritage Barn Nominations - Round Twenty Two LEWIS COUNTY















## Heritage Barn Nominations - Round Twenty Two OKANOGAN COUNTY









Northcott Homestead, Winthrop – c.1890

### **Heritage Barn Nominations - Round Twenty Two**

### **SKAGIT COUNTY**









Shawver Truss System



Kerwin Farm, Burlington – 1932

# Heritage Barn Nominations - Round Twenty Two SPOKANE COUNTY











# Heritage Barn Nominations - Round Twenty Two WALLA WALLA COUNTY











# Heritage Barn Nominations - Round Twenty Two WHACTCOM COUNTY













# Heritage Barn Nominations - Round Twenty Two WHITMAN COUNTY







# Heritage Barn Nominations - Round Twenty Two YAKIMA COUNTY











# Washington State GOVERNOR'S ADVISORY COUNCIL ON HISTORIC PESERVATION

165th Meeting – Tacoma Oct 7, 2016