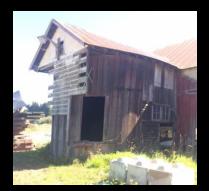

# Heritage Barn Nominations - Round Twenty Two CLALLAM COUNTY

Images courtesy of: © 2016 - DJ Bassett. All Rights Reserved

The 1922 Barn, Sequim – 1922