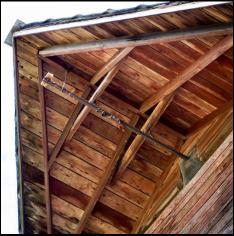

### The Washington State

# Department of Archaeology & Historic Preservation



**Round Twenty Two** 





# Heritage Barn Nominations - Round Twenty Two CLALLAM COUNTY







Images courtesy of: © 2016 - DJ Bassett. All Rights Reserved

The 1922 Barn, Sequim – 1922

# Heritage Barn Nominations - Round Twenty Two KING COUNTY









Hollyhock Farm, Duvall – c.1920

# Heritage Barn Nominations - Round Twenty Two KLICKITAT COUNTY







Miles Barn, White Salmon - c.1917

# Heritage Barn Nominations - Round Twenty Two LEWIS COUNTY















## Heritage Barn Nominations - Round Twenty Two OKANOGAN COUNTY









Northcott Homestead, Winthrop – c.1890

### **Heritage Barn Nominations - Round Twenty Two**

### **SKAGIT COUNTY**









Shawver Truss System



Kerwin Farm, Burlington – 1932

# Heritage Barn Nominations - Round Twenty Two SPOKANE COUNTY











# Heritage Barn Nominations - Round Twenty Two WALLA WALLA COUNTY











# Heritage Barn No