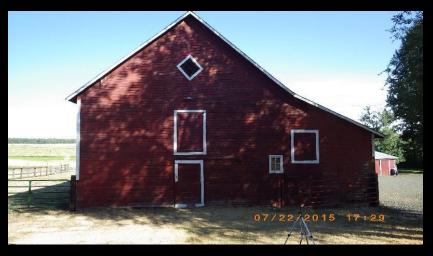

# Heritage Barn Nominations - Round Twenty Two KING COUNTY

Hollyhock Farm, Duvall – c.1920