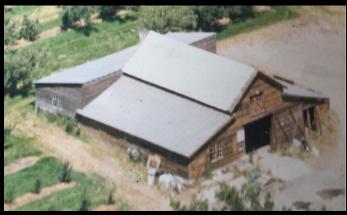

20

# Heritage Barn Nominations - Round Twenty Two KLICKITAT COUNTY







Miles Barn, White Salmon - c.1917

# Heritage Barn Nominations - Round Twenty Two LEWIS COUNTY















## Heritage Barn Nominations - Round Twenty Two OKANOGAN COUNTY









Northcott Homestead, Winthrop – c.1890

### **Heritage Barn Nominations - Round Twenty Two**

### **SKAGIT COUNTY**









Shawver Truss System



Kerwin Farm, Burlington – 1932

# Heritage Barn Nominations - Round Twenty Two SPOKANE COUNTY











# Heritage Barn Nominations - Round Twenty Two WALLA WALLA COUNTY











# Heritage Barn Nominations - Round Twenty Two WHACTCOM COUNTY













# Heritage Barn Nominations - Round Twenty Two WHITMAN COUNTY







# Heritage Barn Nominations - Round Twenty Two YAKIMA COUNTY











# Washington State GOVERNOR'S ADVISORY COUNCIL ON HISTORIC PESERVATION

165th Meeting – Tacoma Oct 7, 2016