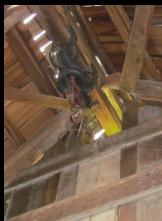

## Heritage Barn Nominations - Round Twenty Two OKANOGAN COUNTY

Northcott Homestead, Winthrop – c.1890