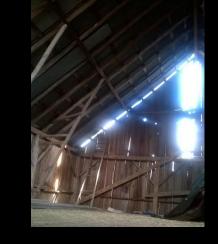

### The Washington State

# Department of Archaeology & Historic Preservation



**Round Twenty Two** 





# Heritage Barn Nominations - Round Twenty Two CLALLAM COUNTY







Images courtesy of: © 2016 - DJ Bassett. All Rights Reserved

The 1922 Barn, Sequim – 1922

# Heritage Barn Nominations - Round Twenty Two KING COUNTY









Hollyhock Farm, Duvall – c.1920

# Heritage Barn Nominations - Round Twenty Two KLICKITAT COUNTY







Miles Barn, White Salmon - c.1917

# Heritage Barn Nominations - Round Twenty Two LEWIS COUNTY















## Heritage Barn Nominations - Round Twenty Two OKANOGAN COUNTY









Northcott Homestead, Winthrop – c.1890

### **Heritage Barn Nominations - Round Twenty Two**

### **SKAGIT COUNTY**









Shawver Truss System



Kerwin Farm, Burlington – 1932

# Heritage Barn Nominations - Round Twenty Two SPOKANE COUNTY











# Heritage Barn Nominations - Round Twenty Two WALLA WALLA COUNTY











# Heritage Barn Nominations - Round Twenty Two WHACTCOM COUNTY













# Heritage Barn Nominations - Round Twenty Two WHITMAN COUNTY







# Heritage Barn Nominations - Rou