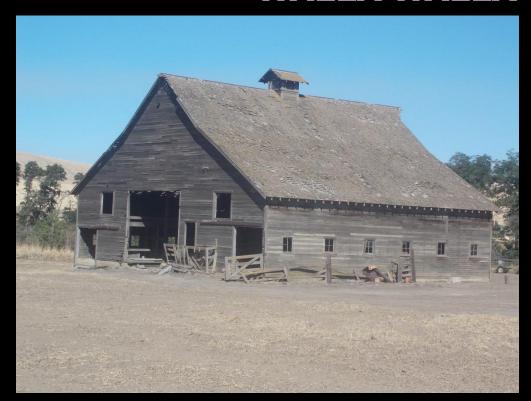

# Heritage Barn Nominations - Round Twenty Two KLICKITAT COUNTY

Miles Barn, White Salmon - c.1917