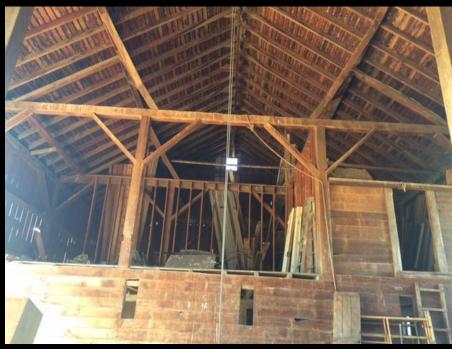

# Heritage Barn Nominations - Round Twenty Two CLALLAM COUNTY

Images courtesy of: © 2016 - DJ Bassett. All Rights Reserved

The 1922 Barn, Sequim – 1922