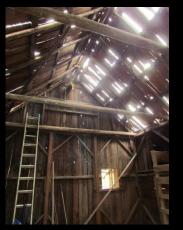

## Heritage Barn Nominations - Round Twenty Two OKANOGAN COUNTY

Northcott Homestead, Winthrop – c.1890