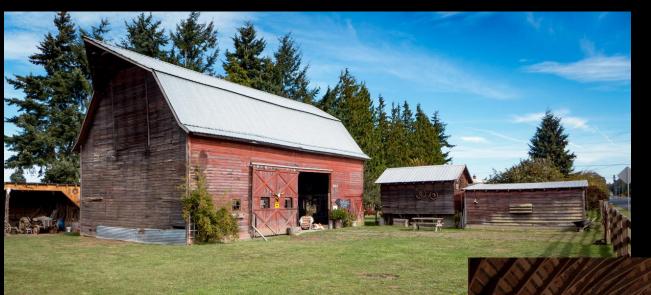

### The Washington State

# Department of Archaeology & Historic Preservation



**Round Twenty Two** 





# Heritage Barn Nominations - Round Twenty Two CLALLAM COUNTY







Images courtesy of: © 2016 - DJ Bassett. All Rights Reserved

The 1922 Barn, Sequim – 1922

# Heritage Barn Nominations - Round Twenty Two KING COUNTY









Hollyhock Farm, Duvall – c.1920

# Heritage Barn Nominations - Round Twenty Two KLICKITAT COUNTY







Miles Barn, White Salmon - c.1917

# Heritage Barn Nominations - Round Twenty Two LEWIS COUNTY















## Heritage Barn Nominations - Round Twenty Two OKANOGAN COUNTY









Northcott Homestead, Winthrop – c.1890

### **Heritage Barn Nominations - Round Twenty Two**

### **SKAGIT COUNTY**









Shawver Truss System



Kerwin Farm, Burlington – 1932

# Heritage Barn Nominations - Round Twenty Two SPOKANE COUNTY











# Heritage Barn Nominations - Round Twenty Two WALLA WALLA COUNTY











# Heritage Barn