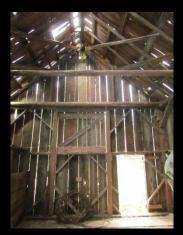

### The Washington State

# Department of Archaeology & Historic Preservation



**Round Twenty Two** 





# Heritage Barn Nominations - Round Twenty Two CLALLAM COUNTY







Images courtesy of: © 2016 - DJ Bassett. All Rights Reserved

The 1922 Barn, Sequim – 1922

# Heritage Barn Nominations - Round Twenty Two KING COUNTY









Hollyhock Farm, Duvall – c.1920

# Heritage Barn Nominations - Round Twenty Two KLICKITAT COUNTY







Miles Barn, White Salmon - c.1917

# Heritage Barn Nominations - Round Twenty Two LEWIS COUNTY















## Heritage Barn Nominations - Round Twenty Two OKANOGAN COUNTY









Northcott Homestead, Winthrop – c.1890

### **Heritage Barn Nominations - Round Twenty Two**

### **SKAGIT COUNTY**









Shawver Truss System



Kerwin Farm, Burlington – 1932

# Heritage Barn Nominations - Round Twenty Two SPOKANE COUNTY











# Heritage Barn Nominations - Round Twenty Two WALLA WALLA COUNTY











# Heritage Barn Nominations - Round Twenty Two WHACTCOM COUNTY













# Heritage Barn Nominations - Round Twenty Two WHITMAN COUNTY







# Heritage Barn Nominations - Round Twenty Two YAKIMA COUNTY











# Washington State GOVERNOR'S ADVISORY COUNCIL ON HISTORIC PESERVATION

165th Meeting – Tacoma Oct 7, 2016