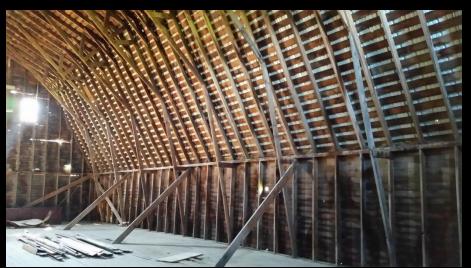

### The Washington State

# Department of Archaeology & Historic Preservation



**Round Twenty Two** 





# Heritage Barn Nominations - Round Twenty Two CLALLAM COUNTY







Images courtesy of: © 2016 - DJ Bassett. All Rights Reserved

The 1922 Barn, Sequim – 1922

# Heritage Barn Nominations - Round Twenty Two KING COUNTY









Hollyhock Farm, Duvall – c.1920

# Heritage Barn Nominations - Round Twenty Two KLICKITAT COUNTY







Miles Barn, White Salmon - c.1917

# Heritage Barn Nominations - Round Twenty Two LEWIS COUNTY















## Heritage Barn Nominations - Round Twenty Two OKANOGAN COUNTY









Northcott Homestead, Winthrop – c.1890

### **Heritage Barn Nominations - Round Twenty Two**

### **SKAGIT COUNTY**









Shawver Truss System



Kerwin Farm, Burlington – 1932

# Heritage Barn Nominations - Round Twenty Two SPOKANE COUNTY











# Heritage Barn Nominations - Round Twenty Two WALLA WALLA COUNTY











# Heritage Barn Nominations - Round Twenty Two WHACTCOM COUNTY













# Heritage Barn Nominations - Round Twenty Two WHITMAN COUNTY







# Heritage Barn Nominations - Round Twenty Two YAKIMA COUNTY











# Washington State GOVERNOR'S ADVISORY COUNCIL ON HISTORIC PESERVATION

165th Meeting – Tacoma Oct 7, 2016