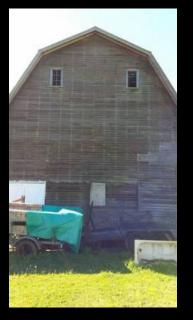

### The Washington State

# Department of Archaeology & Historic Preservation



**Round Twenty Two** 





# Heritage Barn Nominations - Round Twenty Two CLALLAM COUNTY







Images courtesy of: © 2016 - DJ Bassett. All Rights Reserved

The 1922 Barn, Sequim – 1922

# Heritage Barn Nominations - Round Twenty Two KING COUNTY









Hollyhock Farm, Duvall – c.1920

# Heritage Barn Nominations - Round Twenty Two KLICKITAT COUNTY







Miles Barn, White Salmon - c.1917

# Heritage Barn Nominations - Round Twenty Two LEWIS COUNTY















## Heritage Barn Nominations - Round Twenty Two OKANOGAN COUNTY









Northcott Homestead, Winthrop – c.1890

### **Heritage Barn Nominations - Round Twenty Two**

### **SKAGIT COUNTY**









Shawver Truss System



Kerwin Farm, Burlington – 1932

# Heritage Barn Nominations - Round Twenty Two SPOKANE COUNTY











# Heritage Barn Nominations - Round Twenty Two WALLA WALLA COUNTY











# Heritage Barn Nominations - Round Twenty Two WHACTCOM COUNTY













# Heritage Barn Nominations - Round Twenty Two WHITMAN COUNTY







# Heritage Barn Nominations - Round Twenty Two YAKIMA COUNTY











# Washington State GOVERNOR'S ADVISORY COUNCIL ON HISTORIC PESERVATION

165th Meeting – Tacoma Oct 7, 2016