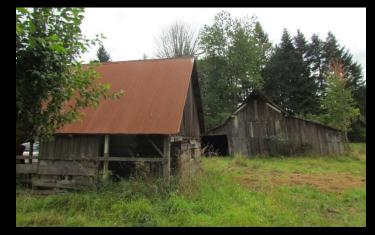

### The Washington State

# Department of Archaeology & Historic Preservation



**Round Twenty Two** 





# Heritage Barn Nominations - Round Twenty Two CLALLAM COUNTY







Images courtesy of: © 2016 - DJ Bassett. All Rights Reserved

The 1922 Barn, Sequim – 1922

# Heritage Barn Nominations - Round Twenty Two KING COUNTY









Hollyhock Farm, Duvall – c.1920

# Heritage Barn Nominations - Round Twenty Two KLICKITAT COUNTY







Miles Barn, White Salmon - c.1917

# Heritage Barn Nominations - Round Twenty Two LEWIS COUNTY















## Heritage Barn Nominations - Round Twenty Two OKANOGAN COUNTY









Northcott Homestead, Winthrop – c.1890

### **Heritage Barn Nominations - Round Twenty Two**

### **SKAGIT COUNTY**









Shawver Truss System



Kerwin Farm, Burlington – 1932

# Heritage Barn Nominations - Round Twenty Two SPOKANE COUNTY











# Heritage Barn Nominations - Round Twenty Two WALLA WALLA COUNTY











# Heritage Barn Nominations - Round Twenty Two WHACTCOM COUNTY













# Heritage Barn Nominations - Round Twenty Two WHITMAN COUNTY







# Heritage Barn Nominations - Round Twenty Two YAKIMA COUNTY











# Washington State GOVERNOR'S ADVISORY COUNCIL ON HISTORIC PESERVATION

165th Meeting – Tacoma Oct 7, 2016