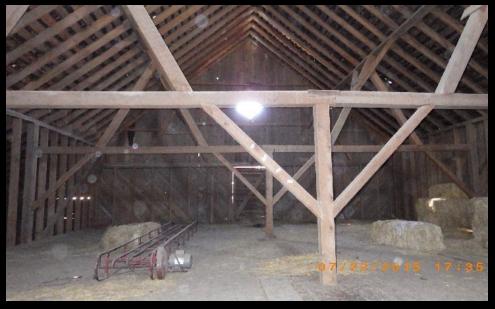

# Heritage Barn Nominations - Round Twenty Two KING COUNTY

Hollyhock Farm, Duvall – c.1920