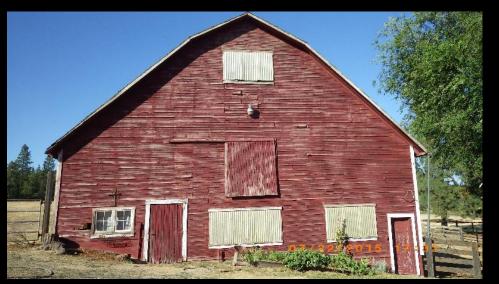

servation



**Round Twenty Two** 





# Heritage Barn Nominations - Round Twenty Two CLALLAM COUNTY







Images courtesy of: © 2016 - DJ Bassett. All Rights Reserved

The 1922 Barn, Sequim – 1922

# Heritage Barn Nominations - Round Twenty Two KING COUNTY









Hollyhock Farm, Duvall – c.1920

# Heritage Barn Nominations - Round Twenty Two KLICKITAT COUNTY







Miles Barn, White Salmon - c.1917

# Heritage Barn Nominations - Round Twenty Two LEWIS COUNTY















## Heritage Barn Nominations - Round Twenty Two OKANOGAN COUNTY









Northcott Homestead, Winthrop – c.1890

### **Heritage Barn Nominations - Round Twenty Two**

### **SKAGIT COUNTY**









Shawver Truss System



Kerwin Farm, Burlington – 1932

# Heritage Barn Nominations - Round Twenty Two SPOKANE COUNTY











# Heritage Barn Nominations - Round Twenty Two WALLA WALLA COUNTY











# Heritage Barn Nominations - Round Twenty Two WHACTCOM COUNTY













# Heritage Barn Nominations - Round Twenty Two WHITMAN COUNTY







# Heritage Barn Nominations - Round Twenty Two YAKIMA COUNTY











# Washington State GOVERNOR'S ADVISORY COUNCIL ON HISTORIC PESERVATION

165th Meeting – Tacoma Oct 7, 2016