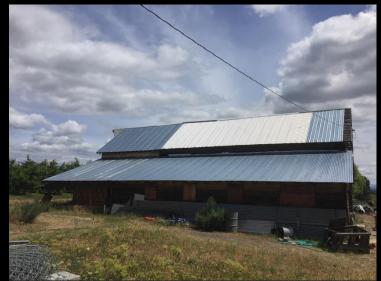

# Heritage Barn Nominations - Round Twenty Two KLICKITAT COUNTY







Miles Barn, White Salmon - c.1917

# Heritage Barn Nominations - Round Twenty Two LEWIS COUNTY















## Heritage Barn Nominations - Round Twenty Two OKANOGAN COUNTY









Northcott Homestead, Winthrop – c.1890

### **Heritage Barn Nominations - Round Twenty Two**

### **SKAGIT COUNTY**









Shawver Truss System



Kerwin Farm, Burlington – 1932

# Heritage Barn Nominations - Round Twenty Two SPOKANE COUNTY











# Heritage Barn Nominations - Round Twenty Two WALLA WALLA COUNTY











# Heritage Barn Nominations - Round Twenty Two WHACTCOM COUNTY













# Heritage Barn Nominations - Round Twenty Two WHITMAN COUNTY







# Heritage Barn Nominations - Round Twenty Two YAKIMA COUNTY











# Washington State GOVERNOR'S ADVISORY COUNCIL ON HISTORIC PESERVATION

165th Meeting – Tacoma Oct 7, 2016