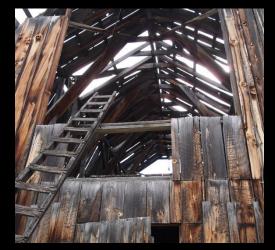

### The Washington State

# Department of Archaeology & Historic Preservation



**Round Twenty Two** 





# Heritage Barn Nominations - Round Twenty Two CLALLAM COUNTY







Images courtesy of: © 2016 - DJ Bassett. All Rights Reserved

The 1922 Barn, Sequim – 1922

# Heritage Barn Nominations - Round Twenty Two KING COUNTY









Hollyhock Farm, Duvall – c.1920

# Heritage Barn Nominations - Round Twenty Two KLICKITAT COUNTY







Miles Barn, White Salmon - c.1917

# Heritage Barn Nominations - Round Twenty Two LEWIS COUNTY















## Heritage Barn Nominations - Round Twenty Two OKANOGAN COUNTY









Northcott Homestead, Winthrop – c.1890

### **Heritage Barn Nominations - Round Twenty Two**

### **SKAGIT COUNTY**









Shawver Truss System



Kerwin Farm, Burlington – 1932

# Heritage Barn Nominations - Round Twenty Two SPOKANE COUNTY











# Heritage Barn Nominations - Round Twenty Two WALLA WALLA COUNTY











# Heritage Barn Nominations - Round Twenty Two WHACTCOM COUNTY













# Heritage Barn Nominations - Round Twenty Two WHITMAN COUNTY







# Heritage Barn Nominations - Round Twenty Two YAKIMA COUNTY











# Washington State GOVERNOR'S ADVISORY COUNCIL ON HISTORIC PESERVATION

165th Meeting – Tacoma Oct 7, 2016