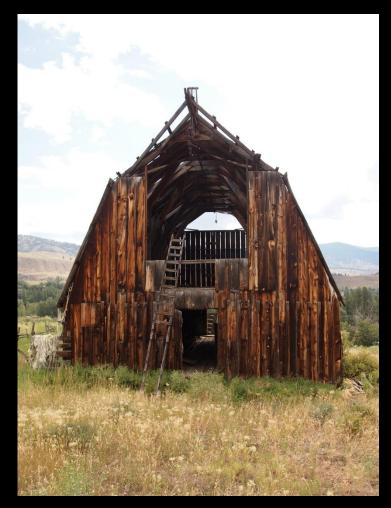

## Heritage Barn Nominations - Round Twenty Two OKANOGAN COUNTY

Northcott Homestead, Winthrop – c.1890