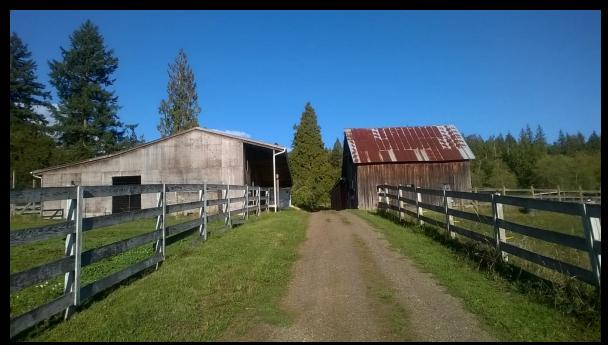

### The Washington State

# Department of Archaeology & Historic Preservation



**Round Twenty Two** 





# Heritage Barn Nominations - Round Twenty Two CLALLAM COUNTY







Images courtesy of: © 2016 - DJ Bassett. All Rights Reserved

The 1922 Barn, Sequim – 1922

# Heritage Barn Nominations - Round Twenty Two KING COUNTY









Hollyhock Farm, Duvall – c.1920

# Heritage Barn Nominations - Round Twenty Two KLICKITAT COUNTY







Miles Barn, White Salmon - c.1917

# Heritage Barn Nominations - Round Twenty Two LEWIS COUNTY















## Heritage Barn Nominations - Round Twenty Two OKANOGAN COUNTY









Northcott Homestead, Winthrop – c.1890

### **Heritage Barn Nominations - Round Twenty Two**

### **SKAGIT COUNTY**









Shawver Truss System



Kerwin Farm, Burlington – 1932

# Heritage Barn Nominations - Round Twenty Two SPOKANE COUNTY











# Heritage Barn Nominations - Round Twenty Two WALLA WALLA COUNTY











# Heritage Barn Nominations - Round Twenty Two WHACTCOM COUNTY













# Heritage Barn Nominations - Round Twenty Two WHITMAN COUNTY







# Heritage Barn Nominations -