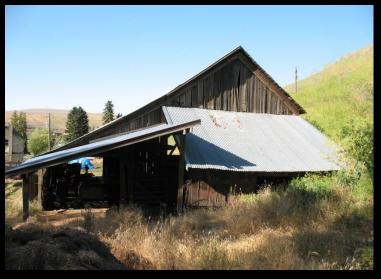

## Heritage Barn Nominations - Round Twenty Two OKANOGAN COUNTY

Northcott Homestead, Winthrop – c.1890