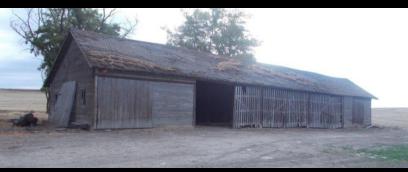

# Heritage Barn Nominations - Round Twenty Two CLALLAM COUNTY

Images courtesy of: © 2016 - DJ Bassett. All Rights Reserved

The 1922 Barn, Sequim – 1922