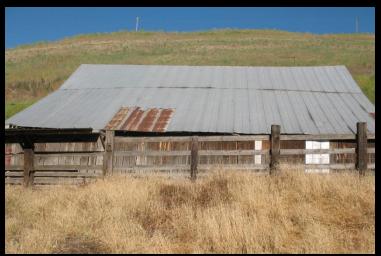

Round Twenty Two KING COUNTY









Hollyhock Farm, Duvall – c.1920

# Heritage Barn Nominations - Round Twenty Two KLICKITAT COUNTY







Miles Barn, White Salmon - c.1917

# Heritage Barn Nominations - Round Twenty Two LEWIS COUNTY















## Heritage Barn Nominations - Round Twenty Two OKANOGAN COUNTY









Northcott Homestead, Winthrop – c.1890

### **Heritage Barn Nominations - Round Twenty Two**

### **SKAGIT COUNTY**









Shawver Truss System



Kerwin Farm, Burlington – 1932

# Heritage Barn Nominations - Round Twenty Two SPOKANE COUNTY











# Heritage Barn Nominations - Round Twenty Two WALLA WALLA COUNTY











# Heritage Barn Nominations - Round Twenty Two WHACTCOM COUNTY













# Heritage Barn Nominations - Round Twenty Two WHITMAN COUNTY







# Heritage Barn Nominations - Round Twenty Two YAKIMA COUNTY











# Washington State GOVERNOR'S ADVISORY COUNCIL ON HISTORIC PESERVATION

165th Meeting – Tacoma Oct 7, 2016