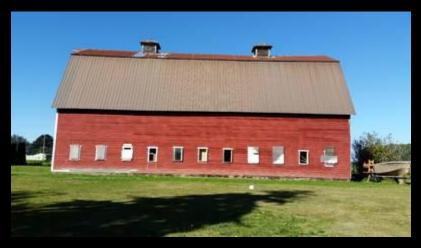

### The Washington State

# Department of Archaeology & Historic Preservation



**Round Twenty Two** 





# Heritage Barn Nominations - Round Twenty Two CLALLAM COUNTY







Images courtesy of: © 2016 - DJ Bassett. All Rights Reserved

The 1922 Barn, Sequim – 1922

# Heritage Barn Nominations - Round Twenty Two KING COUNTY









Hollyhock Farm, Duvall – c.1920

# Heritage Barn Nominations - Round Twenty Two KLICKITAT COUNTY







Miles Barn, White Salmon - c.1917

# Heritage Barn Nominations - Round Twenty Two LEWIS COUNTY















## Heritage Barn Nominations - Round Twenty Two OKANOGAN COUNTY









Northcott Homestead, Winthrop – c.1890

### **Heritage Barn Nominations - Round Twenty Two**

### **SKAGIT COUNTY**









Shawver Truss System



Kerwin Farm, Burlington – 1932

# Heritage Barn Nominations - Round Twenty Two SPOKANE COUNTY











# Heritage Barn Nominations - Round Twenty Two WALLA WALLA COUNTY











# Heritage Barn Nominations - Round Twenty Two WHACTCOM COUNTY













# Heritage Barn Nominations - Round Twenty Two WHITMAN COUNTY







# Heritage Barn Nominations - Round Twenty Two YAKIMA COUNTY











# Washington State GOVERNOR'S ADVISORY COUNCIL ON HISTORIC PESERVATION

165th Meeting – Tacoma Oct 7, 2016