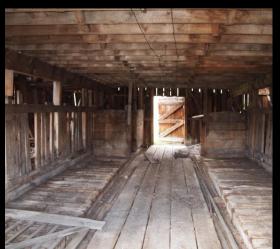

### The Washington State

# Department of Archaeology & Historic Preservation



**Round Twenty Two** 





# Heritage Barn Nominations - Round Twenty Two CLALLAM COUNTY







Images courtesy of: © 2016 - DJ Bassett. All Rights Reserved

The 1922 Barn, Sequim – 1922

# Heritage Barn Nominations - Round Twenty Two KING COUNTY









Hollyhock Farm, Duvall – c.1920

# Heritage Barn Nominations - Round Twenty Two KLICKITAT COUNTY







Miles Barn, White Salmon - c.1917

# Heritage Barn Nominations - Round Twenty Two LEWIS COUNTY















## Heritage Barn Nominations - Round Twenty Two OKANOGAN COUNTY









Northcott Homestead, Winthrop – c.1890

### **Heritage Barn Nominations - Round Twenty Two**

### **SKAGIT COUNTY**









Shawver Truss System



Kerwin Farm, Burlington – 1932

# Heritage Barn Nominations - Round Twenty Two SPOKANE COUNTY











# Heritage Barn Nominations - Round Twenty Two WALLA WALLA COUNTY











# Heritage Barn Nominations - Round Twenty Two WHACTCOM COUNTY













# Heritage Barn Nominations - Round Twenty Two WHITMAN COUNTY







# Heritage Barn Nominations - Round Twenty Two YAKIMA COUNTY











# Washington State GOVERNOR'S ADVISORY COUNCIL ON HISTORIC PESERVATION

165th Meeting – Tacoma Oct 7, 2016