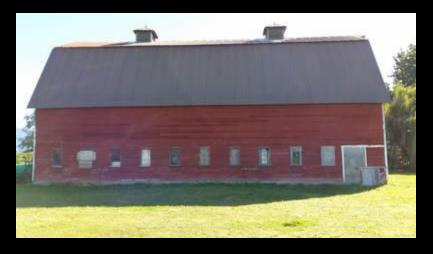

### The Washington State

# Department of Archaeology & Historic Preservation



**Round Twenty Two** 





# Heritage Barn Nominations - Round Twenty Two CLALLAM COUNTY







Images courtesy of: © 2016 - DJ Bassett. All Rights Reserved

The 1922 Barn, Sequim – 1922

# Heritage Barn Nominations - Round Twenty Two KING COUNTY









Hollyhock Farm, Duvall – c.1920

# Heritage Barn Nominations - Round Twenty Two KLICKITAT COUNTY







Miles Barn, White Salmon - c.1917

# Heritage Barn Nominations - Round Twenty Two LEWIS COUNTY















## Heritage Barn Nominations - Round Twenty Two OKANOGAN COUNTY









Northcott Homestead, Winthrop – c.1890

### **Heritage Barn Nominations - Round Twenty Two**

### **SKAGIT COUNTY**









Shawver Truss System



Kerwin Farm, Burlington – 1932

# Heritage Barn Nominations - Round Twenty Two SPOKANE COUNTY











# Heritage Barn Nominations - Round Twenty Two WALLA WALLA COUNTY











# Heritage Barn Nominations - Round Twenty Two WHACTCOM COUNTY













# Heritage Barn Nominations - Round Twenty Two WHITMAN COUNTY







# Heritage Barn Nominations - Round Twenty Two YAKIMA COUNTY











# Washington State GOVERNOR'S ADVISORY COUNCIL ON HISTORIC PESERVATION

165th Meeting – Tacoma Oct 7, 2016