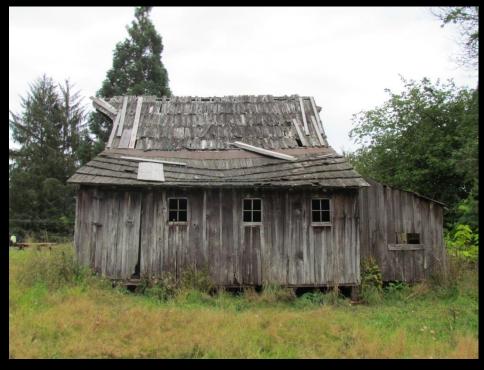

### The Washington State

# Department of Archaeology & Historic Preservation



**Round Twenty Two** 





# Heritage Barn Nominations - Round Twenty Two CLALLAM COUNTY







Images courtesy of: © 2016 - DJ Bassett. All Rights Reserved

The 1922 Barn, Sequim – 1922

# Heritage Barn Nominations - Round Twenty Two KING COUNTY









Hollyhock Farm, Duvall – c.1920

# Heritage Barn Nominations - Round Twenty Two KLICKITAT COUNTY







Miles Barn, White Salmon - c.1917

# Heritage Barn Nominations - Round Twenty Two LEWIS COUNTY















## Heritage Barn Nominations - Round Twenty Two OKANOGAN COUNTY









Northcott Homestead, Winthrop – c.1890

### **Heritage Barn Nominations - Round Twenty Two**

### **SKAGIT COUNTY**









Shawver Truss System



Kerwin Farm, Burlington – 1932

# Heritage Barn Nominations - Round Twenty Two SPOKANE COUNTY











# Heritage Barn Nominations - Round Twenty Two WALLA WALLA COUNTY











# Heritage Barn Nominations - Round Twenty Two WHACTCOM COUNTY













# Heritage Barn Nominations - Round Twenty Two WHITMAN COUNTY







# Heritage Barn Nominations - Round Twenty Two YAKIMA COUNTY











# Washington State GOVERNOR'S ADVISORY COUNCIL ON HISTORIC PESERVATION

165th Meeting – Tacoma Oct 7, 2016