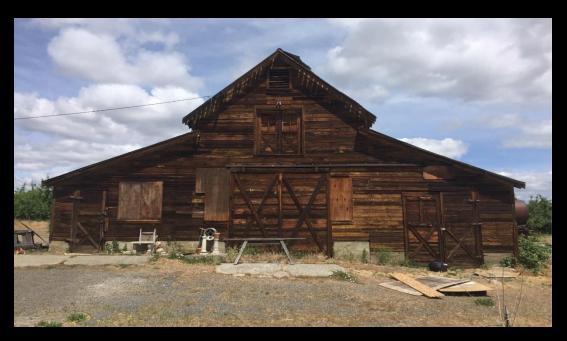

c.1920

# Heritage Barn Nominations - Round Twenty Two KLICKITAT COUNTY







Miles Barn, White Salmon - c.1917

# Heritage Barn Nominations - Round Twenty Two LEWIS COUNTY















## Heritage Barn Nominations - Round Twenty Two OKANOGAN COUNTY









Northcott Homestead, Winthrop – c.1890

### **Heritage Barn Nominations - Round Twenty Two**

### **SKAGIT COUNTY**









Shawver Truss System



Kerwin Farm, Burlington – 1932

# Heritage Barn Nominations - Round Twenty Two SPOKANE COUNTY











# Heritage Barn Nominations - Round Twenty Two WALLA WALLA COUNTY











# Heritage Barn Nominations - Round Twenty Two WHACTCOM COUNTY













# Heritage Barn Nominations - Round Twenty Two WHITMAN COUNTY







# Heritage Barn Nominations - Round Twenty Two YAKIMA COUNTY











# Washington State GOVERNOR'S ADVISORY COUNCIL ON HISTORIC PESERVATION

165th Meeting – Tacoma Oct 7, 2016