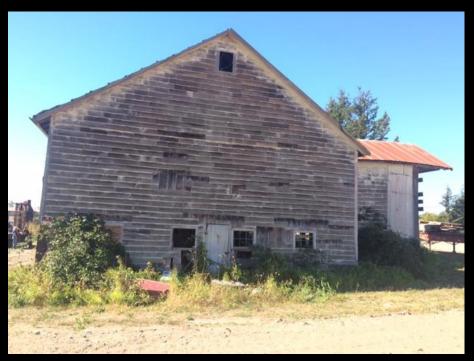

# Heritage Barn Nominations - Round Twenty Two CLALLAM COUNTY

Images courtesy of: © 2016 - DJ Bassett. All Rights Reserved

The 1922 Barn, Sequim – 1922