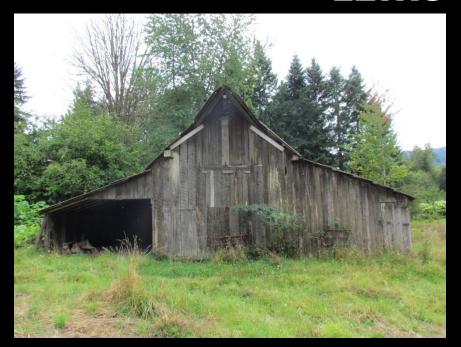

### The Washington State

# Department of Archaeology & Historic Preservation



**Round Twenty Two** 





# Heritage Barn Nominations - Round Twenty Two CLALLAM COUNTY







Images courtesy of: © 2016 - DJ Bassett. All Rights Reserved

The 1922 Barn, Sequim – 1922

# Heritage Barn Nominations - Round Twenty Two KING COUNTY









Hollyhock Farm, Duvall – c.1920

# Heritage Barn Nominations - Round Twenty Two KLICKITAT COUNTY







Miles Barn, White Salmon - c.1917

# Heritage Barn Nominations - Round Twenty Two LEWIS COUNTY















## Heritage Barn Nominations - Round Twenty Two OKANOGAN COUNTY









Northcott Homestead, Winthrop – c.1890

### **Heritage Barn Nominations - Round Twenty Two**

### **SKAGIT COUNTY**









Shawver Truss System



Kerwin Farm, Burlington – 1932

# Heritage Barn Nominations - Round Twenty Two SPOKANE COUNTY











# Heritage Barn Nominations - Round Twenty Two WALLA WALLA COUNTY











# Heritage Barn Nominations - Round Twenty Two WHACTCOM COUNTY













# Heritage Barn Nominations - Round Twenty Two WHITMAN COUNTY







# Heritage Barn Nominations - Round Twenty Two YAKIMA COUNTY











# Washington State GOVERNOR'S ADVISORY COUNCIL ON HISTORIC PESERVATION

165th Meeting – Tacoma Oct 7, 2016