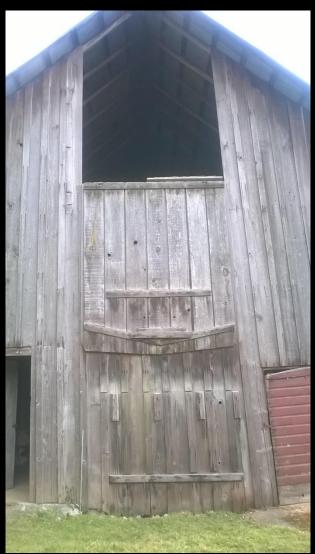

# Heritage Barn Nominations - Round Twenty Two CLALLAM COUNTY

Images courtesy of: © 2016 - DJ Bassett. All Rights Reserved

The 1922 Barn, Sequim – 1922