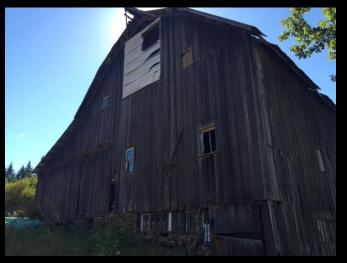

### The Washington State

# Department of Archaeology & Historic Preservation



**Round Twenty Two** 





# Heritage Barn Nominations - Round Twenty Two CLALLAM COUNTY







Images courtesy of: © 2016 - DJ Bassett. All Rights Reserved

The 1922 Barn, Sequim – 1922

# Heritage Barn Nominations - Round Twenty Two KING COUNTY









Hollyhock Farm, Duvall – c.1920

# Heritage Barn Nominations - Round Twenty Two KLICKITAT COUNTY







Miles Barn, White Salmon - c.1917

# Heritage Barn Nominations - Round Twenty Two LEWIS COUNTY















## Heritage Barn Nominations - Round Twenty Two OKANOGAN COUNTY









Northcott Homestead, Winthrop – c.1890

### **Heritage Barn Nominations - Round Twenty Two**

### **SKAGIT COUNTY**









Shawver Truss System



Kerwin Farm, Burlington – 1932

# Heritage Barn Nominations - Round Twenty Two SPOKANE COUNTY











# Heritage Barn Nominations - Round Twenty Two WALLA WALLA COUNTY











# Heritage Barn Nominations - Round Twenty Two WHACTCOM COUNTY













# Heritage Barn Nominations - Round Twenty Two WHITMAN COUNTY







# Heritage Barn Nominations - Round Twenty Two YAKIMA COUNTY











# Washington State GOVERNOR'S ADVISORY COUNCIL ON HISTORIC PESERV