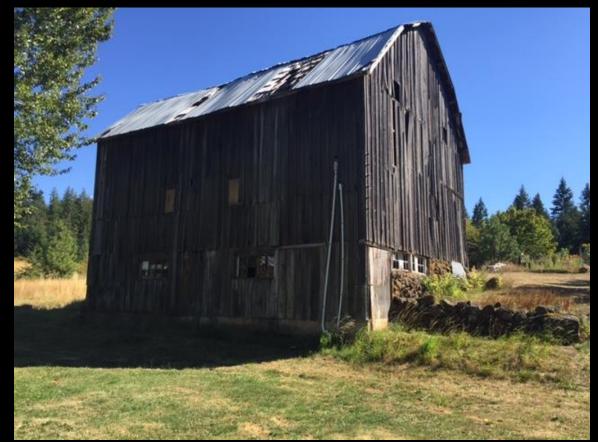

### The Washington State

# Department of Archaeology & Historic Preservation



**Round Twenty Two** 





# Heritage Barn Nominations - Round Twenty Two CLALLAM COUNTY







Images courtesy of: © 2016 - DJ Bassett. All Rights Reserved

The 1922 Barn, Sequim – 1922

# Heritage Barn Nominations - Round Twenty Two KING COUNTY









Hollyhock Farm, Duvall – c.1920

# Heritage Barn Nominations - Round Twenty Two KLICKITAT COUNTY







Miles Barn, White Salmon - c.1917

# Heritage Barn Nominations - Round Twenty Two LEWIS COUNTY















## Heritage Barn Nominations - Round Twenty Two OKANOGAN COUNTY









Northcott Homestead, Winthrop – c.1890

### **Heritage Barn Nominations - Round Twenty Two**

### **SKAGIT COUNTY**









Shawver Truss System



Kerwin Farm, Burlington – 1932

# Heritage Barn Nominations - Round Twenty Two SPOKANE COUNTY











# Heritage Barn Nominations - Round Twenty Two WALLA WALLA COUNTY











# Heritage Barn Nominations - Round Twenty Two WHACTCOM COUNTY













# Heritage Barn Nominations - Round Twenty Two WHITMAN COUNTY







# Heritage Barn Nominations - Round Twenty Two YAKIMA COUNTY











# Washington State GOVERNOR'S ADVISORY COUNCIL ON HISTORIC PESE