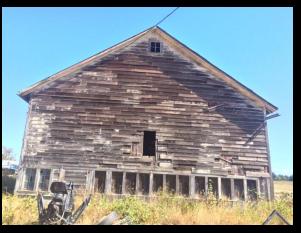

# Heritage Barn Nominations - Round Twenty Two CLALLAM COUNTY

Images courtesy of: © 2016 - DJ Bassett. All Rights Reserved

The 1922 Barn, Sequim – 1922