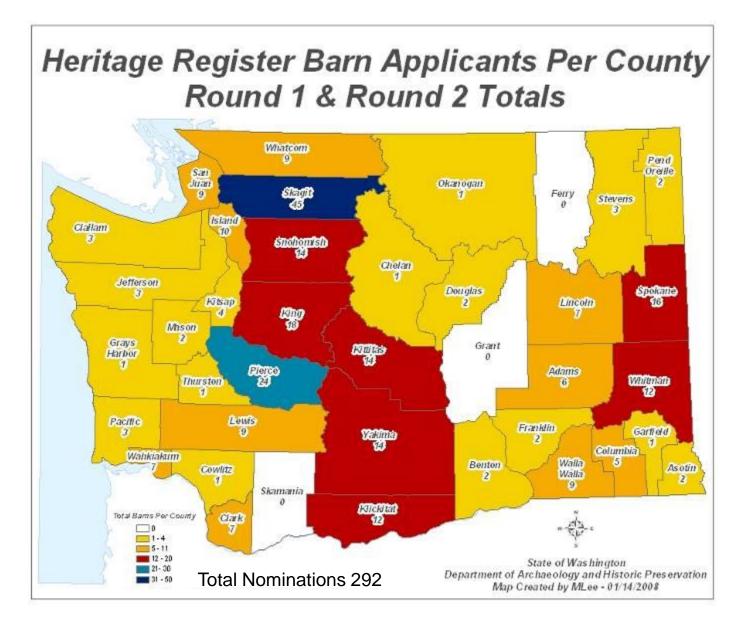

# The Washington State Department of Archaeology & Historic Preservation

Round Two Review of Properties for Listing

J.P. Fox Inc. - 1904

Bar U Ranch - 1920

Melgren Barn - 1907

Groff Barn - 1910

Remley Orchards – 1910

## Round Two Review of Properties for Listing