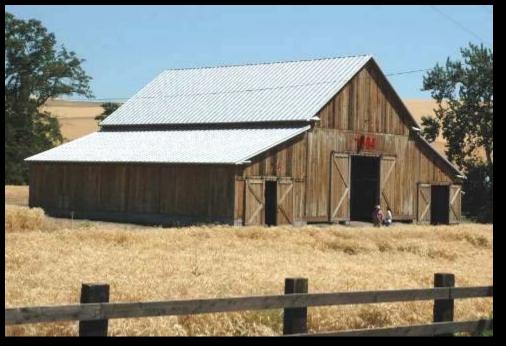

#### Heritage Barn Nominations - Round Eight WALLA WALLA COUNTY

Aldrich Farm, Walla Walla – 1864