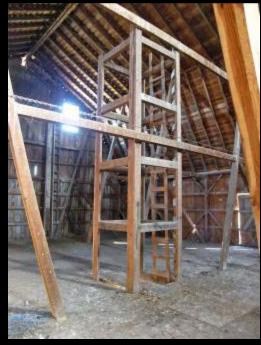

#### Heritage Barn Nominations - Round Eight ISLAND COUNTY

Jenne Farm, Coupeville – 1908