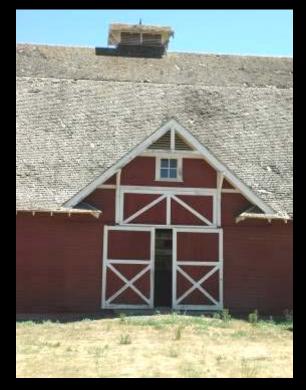

### Heritage Barn Nominations - Round Eight WALLA WALLA COUNTY

Kibler Barn, Waitsburg – 1918