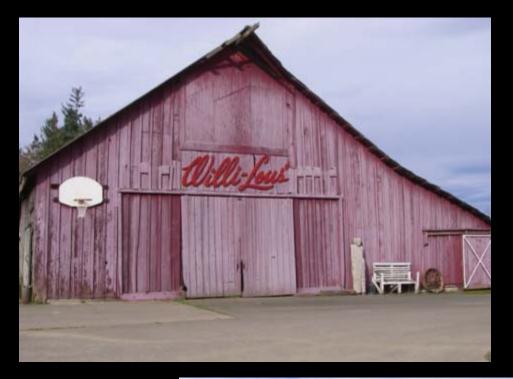

### Heritage Barn Nominations - Round Eight WALLA WALLA COUNTY

Kibler Barn, Waitsburg – 1918