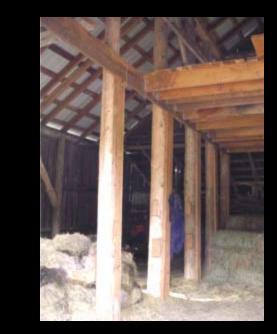

#### Heritage Barn Nominations - Round Eight WALLA WALLA COUNTY

Aldrich Farm, Walla Walla – 1864