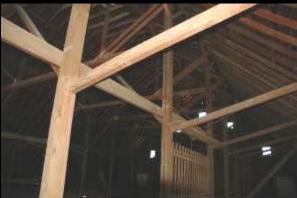

#### Heritage Barn Nominations - Round Eight YAKIMA COUNTY

Gendron Ranch, Moxee City – c.1912