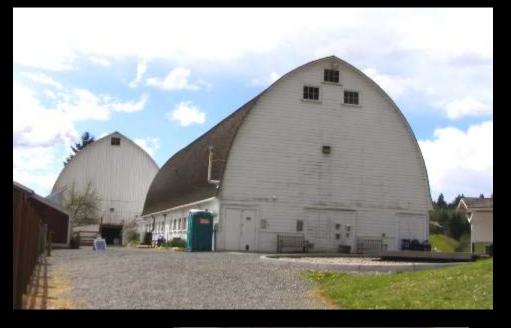

#### Heritage Barn Nominations - Round Eight KING COUNTY

Twin Valley Dairy, Bellevue – 1933, 1943