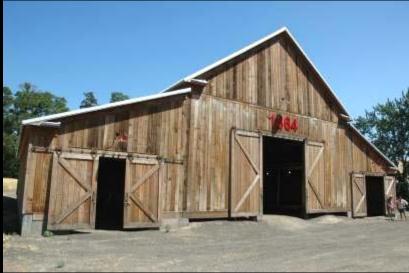

#### Heritage Barn Nominations - Round Eight WALLA WALLA COUNTY

Aldrich Farm, Walla Walla – 1864