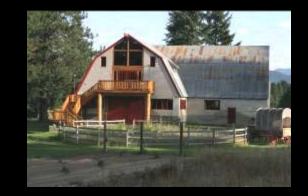

#### Heritage Barn Nominations - Round Eight CHELAN COUNTY

Mottler Barn, Leavenworth – 1944