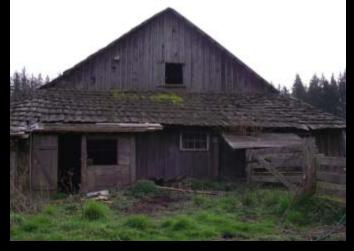

#### **Heritage Barn Nominations - Round Eight** CLARK COUNTY

#### Heritage Barn Nominations - Round Eight CLARK COUNTY

Angus Taylor Barn, LaCenter – 1924