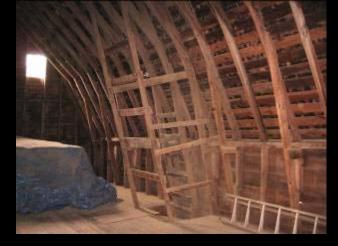

#### Heritage Barn Nominations - Round Eight WALLA WALLA COUNTY

Aldrich Farm, Walla Walla – 1864