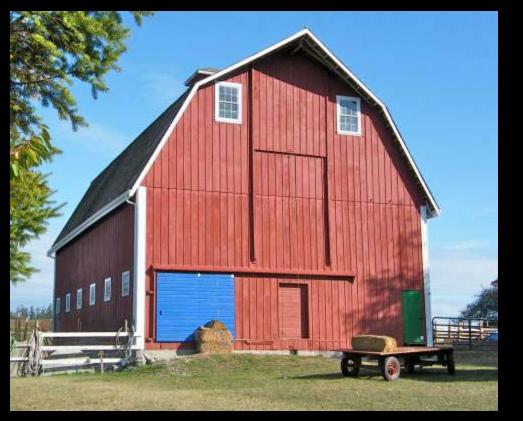

#### Heritage Barn Nominations - Round Eight ISLAND COUNTY

Jenne Farm, Coupeville – 1908