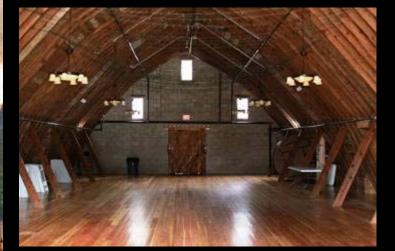

#### Heritage Barn Nominations - Round Eight CHELAN COUNTY

Mottler Barn, Leavenworth – 1944