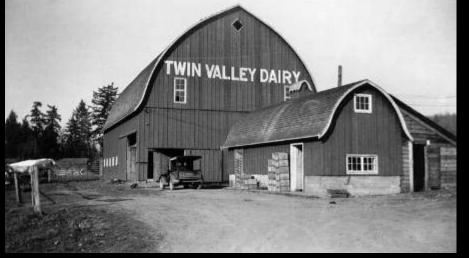

#### Heritage Barn Nominations - Round Eight KING COUNTY

Twin Valley Dairy, Bellevue – 1933, 1943