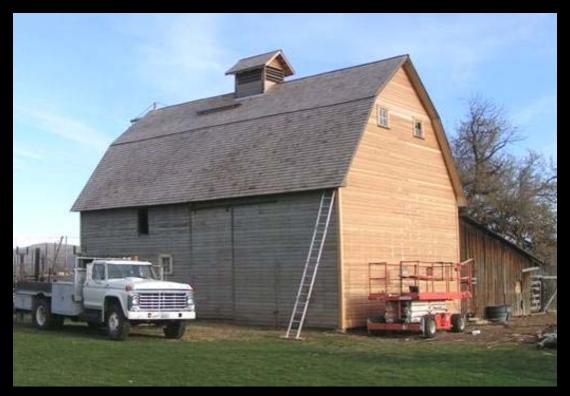

ARK COUNTY





#### Heritage Barn Nominations - Round Eight CLARK COUNTY



Angus Taylor Barn, LaCenter – 1924





#### Heritage Barn Nominations - Round Eight ISLAND COUNTY







Jenne Farm, Coupeville – 1908



#### Heritage Barn Nominations - Round Eight KING COUNTY











Twin Valley Dairy, Bellevue – 1933, 1943

### Heritage Barn Nominations - Round Eight KING COUNTY







Gottavara Barn, Enumclaw – 1910

### Heritage Barn Nominations - Round Eight SNOHOMISH COUNTY









#### Matson Farm, Snohomish – 1918

#### Heritage Barn Nominations - Round Eight WALLA WALLA COUNTY





Aldrich Farm, Walla Walla – 1864





### Heritage Barn Nominations - Round Eight WALLA WALLA COUNTY





Kibler Barn, Waitsburg – 1918







#### Heritage Barn Nominations - Round Eight YAKIMA COUNTY



Gendron Ranch, Moxee City – c.1912





#### Heritage Register Barn Applicants Per County Rounds 1 - 8 Totals Whatcom 15 Pend Oreille San Juan 3 Okanogan 10 Skagit Ferry 1 Stevens 54 1 6 Island Clallam 15 Snohomish 5 24 Chelan 4 Jefferson Douglas Spokane Kitsap 5 4 Lincoln 31 6 King 10 24 Mason 4 **Grays Harbor** Grant Kittitas 2 Pierce 2 14 Adams Whitman Thurston 33 8 3 32 Pacific Lewis Franklin **Columbia Garfield** 3 11 Yakima 2 9 2 21 Wahkiakum Walla Walla Asotin Benton Cowlitz 8 2 3 15 2 Barns Per County Skamania 0 0 Klickitat 1-5 Clark 13 6 - 8 Total Nominations = 422 14 12 - 21 State of Washington 22 - 33 Department of Archaeology and Historic Preservation 34 - 54 Map Created by ML, May 2010