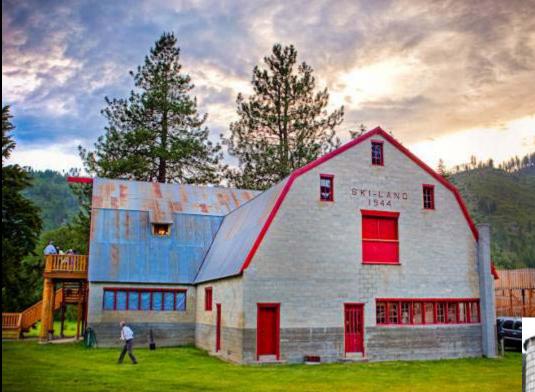

#### Heritage Barn Nominations - Round Eight CHELAN COUNTY

Mottler Barn, Leavenworth – 1944