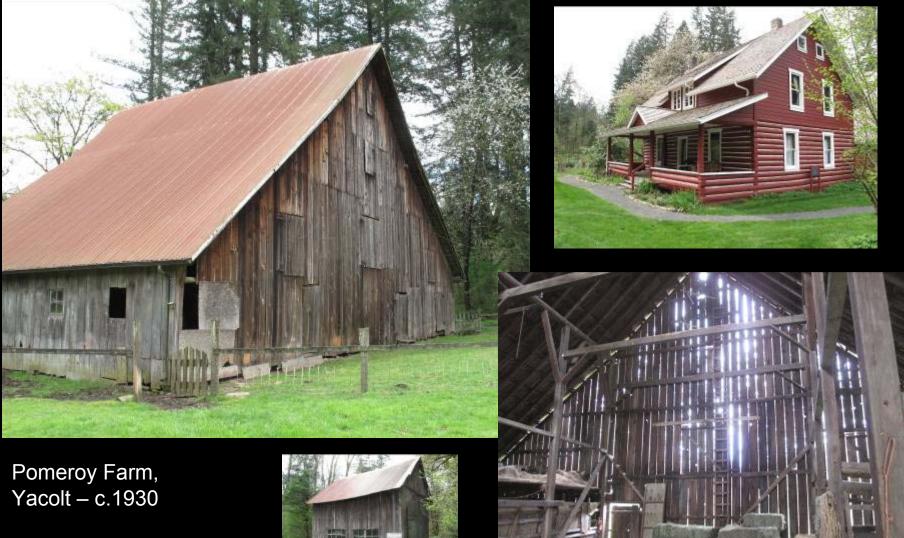

#### Heritage Barn Nominations - Round Eight ISLAND COUNTY

Jenne Farm, Coupeville – 1908