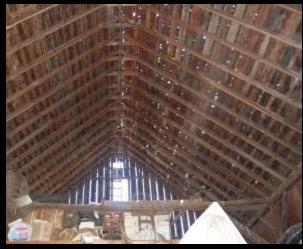

#### Heritage Barn Nominations - Round Eight KING COUNTY

Twin Valley Dairy, Bellevue – 1933, 1943