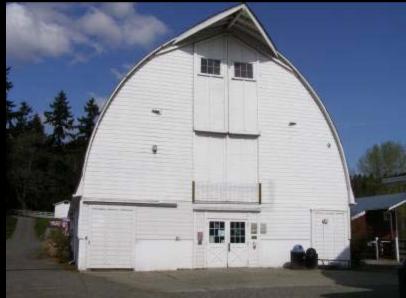

#### Heritage Barn Nominations - Round Eight KING COUNTY

Twin Valley Dairy, Bellevue – 1933, 1943