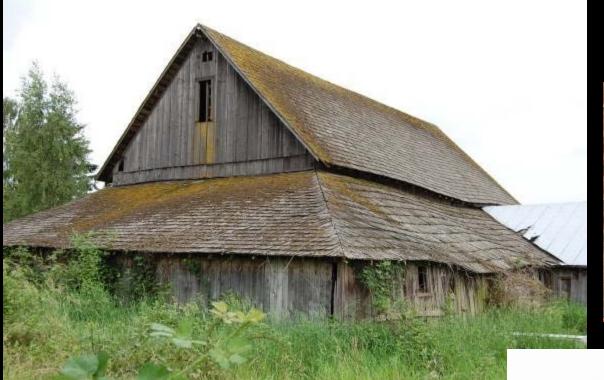

#### Heritage Barn Nominations - Round Eight ISLAND COUNTY

Jenne Farm, Coupeville – 1908