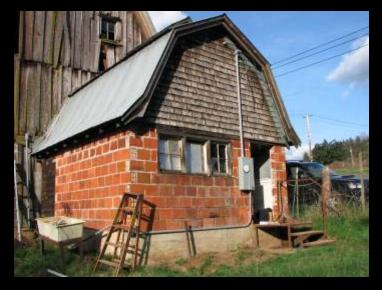

#### Heritage Barn Nominations - Round Eight ISLAND COUNTY

Jenne Farm, Coupeville – 1908