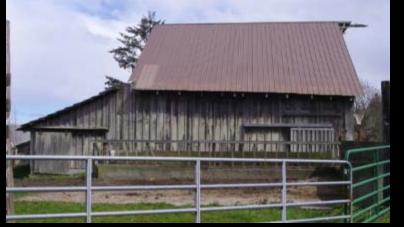

# The Washington State Department of Archaeology & Historic Preservation



Michael Houser, State Architectural Historian



#### Heritage Barn Nominations - Round Eight CHELAN COUNTY





Mottler Barn, Leavenworth – 1944





## Heritage Barn Nominations - Round Eight CLALLAM COUNTY





Hansen Homestead, Port Angeles – 1936





#### **Heritage Barn Nominations - Round Eight** CLARK COUNTY





#### Heritage Barn Nominations - Round Eight CLARK COUNTY



Angus Taylor Barn, LaCenter – 1924





#### Heritage Barn Nominations - Round Eight ISLAND COUNTY







Jenne Farm, Coupeville – 1908



#### Heritage Barn Nominations - Round Eight KING COUNTY











Twin Valley Dairy, Bellevue – 1933, 1943

### Heritage Barn Nominations - Round Eight KING COUNTY







Gottavara Barn, Enumclaw – 1910

### Heritage Barn Nominations - Round Eight SNOHOMISH COUNTY









#### Matson Farm, Snohomish – 1918

#### Heritage Barn Nominations - Round Eight WALLA WALLA COUNTY





Aldrich Farm, Walla Walla – 1864





### Heritage Barn Nominations - Round Eight WALLA WALLA COUNTY





Kibler Barn, Waitsburg – 1918







####