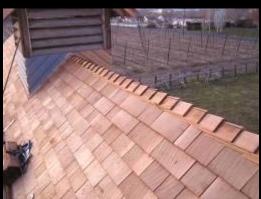

#### Heritage Barn Nominations - Round Eight CHELAN COUNTY

Mottler Barn, Leavenworth – 1944