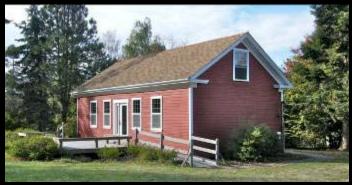

# The Washington State Department of Archaeology & Historic Preservation



Michael Houser, State Architectural Historian



#### Heritage Barn Nominations - Round Eight CHELAN COUNTY





Mottler Barn, Leavenworth – 1944





## Heritage Barn Nominations - Round Eight CLALLAM COUNTY





Hansen Homestead, Port Angeles – 1936





#### **Heritage Barn Nominations - Round Eight** CLARK COUNTY





#### Heritage Barn Nominations - Round Eight CLARK COUNTY



Angus Taylor Barn, LaCenter – 1924





#### Heritage Barn Nominations - Round Eight ISLAND COUNTY







Jenne Farm, Coupeville – 1908



#### Heritage Barn Nominations - Round Eight KING COUNTY











Twin Valley Dairy, Bellevue – 1933, 1943

### Heritage Barn Nominations - Round Eight KING COUNTY







Gottavara Barn, Enumclaw – 1910

### Heritage Barn Nominations - Round Eight SNOHOMISH COUNTY









#### Matson Farm, Snohomish – 1918

#### Heritage Barn Nominations - Round Eight WALLA WALLA COUNTY





Aldrich Farm, Walla Walla – 1864





### Heritage Barn Nominations - Round Eight WALLA WALLA COUNTY





Kibler Barn, Waitsburg – 1918







#### Heritage Barn Nominations - Round Eight YAKIMA COUNTY



Gendron Ranch, Moxee City – c.1912





#### Heritage Register Barn Applicants Per County Rounds 1 - 8 Totals Whatcom 15 Pend Oreille San Juan 3 Okanogan 10 Skagit Ferry 1 Stevens 54 1 6 Island Clallam 15 Snohomi