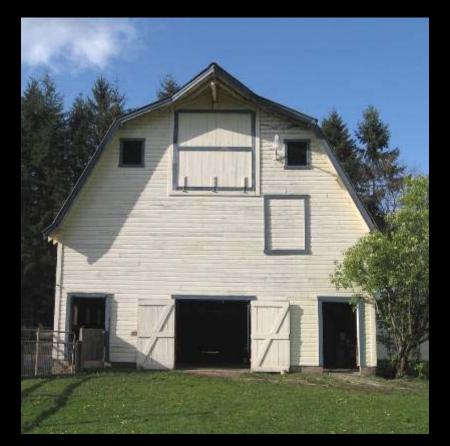

### Heritage Barn Nominations - Round Eight KING COUNTY

Gottavara Barn, Enumclaw – 1910