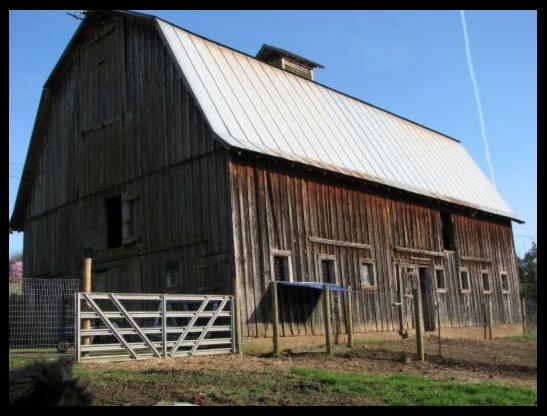

#### Heritage Barn Nominations - Round Eight WALLA WALLA COUNTY

Aldrich Farm, Walla Walla – 1864