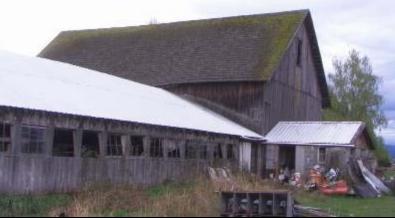

#### Heritage Barn Nominations - Round Eight KING COUNTY

Twin Valley Dairy, Bellevue – 1933, 1943