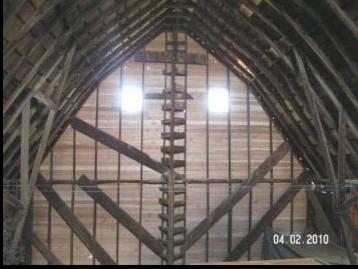

ations - Round Eight CLARK COUNTY



Angus Taylor Barn, LaCenter – 1924





#### Heritage Barn Nominations - Round Eight ISLAND COUNTY







Jenne Farm, Coupeville – 1908



#### Heritage Barn Nominations - Round Eight KING COUNTY











Twin Valley Dairy, Bellevue – 1933, 1943

### Heritage Barn Nominations - Round Eight KING COUNTY







Gottavara Barn, Enumclaw – 1910

### Heritage Barn Nominations - Round Eight SNOHOMISH COUNTY









#### Matson Farm, Snohomish – 1918

#### Heritage Barn Nominations - Round Eight WALLA WALLA COUNTY





Aldrich Farm, Walla Walla – 1864





### Heritage Barn Nominations - Round Eight WALLA WALLA COUNTY





Kibler Barn, Waitsburg – 1918







#### Heritage Barn Nominations - Round Eight YAKIMA COUNTY



Gendron Ranch, Moxee City – c.1912





#### Heritage Register Barn Applicants Per County Rounds 1 - 8 Totals Whatcom 15 Pend Oreille San Juan 3 Okanogan 10 Skagit Ferry 1 Stevens 54 1 6 Island Clallam 15 Snohomish 5 24 Chelan 4 Jefferson Douglas Spokane Kitsap 5 4 Lincoln 31 6 King 10 24 Mason 4 **Grays Harbor** Grant Kittitas 2 Pierce 2 14 Adams Whitman Thurston 33 8 3 32 Pacific Lewis Franklin **Columbia Garfield** 3 11 Yakima 2 9 2 21 Wahkiakum Walla Walla Asotin Benton Cowlitz 8 2 3 15 2 Barns Per County Skamania 0 0 Klickitat 1-5 Clark 13 6 - 8 Total Nominations = 422 14 12 - 21 State of Washington 22 - 33 Department of Archaeology and Historic Preservation 34 - 54 Map Created by ML, May 2010