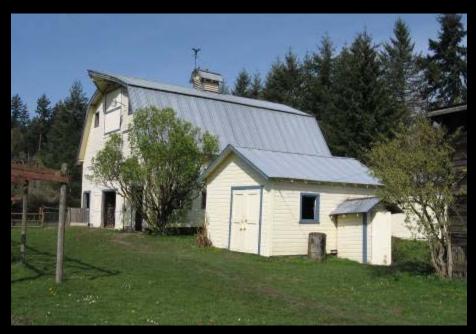

### Heritage Barn Nominations - Round Eight KING COUNTY

Gottavara Barn, Enumclaw – 1910