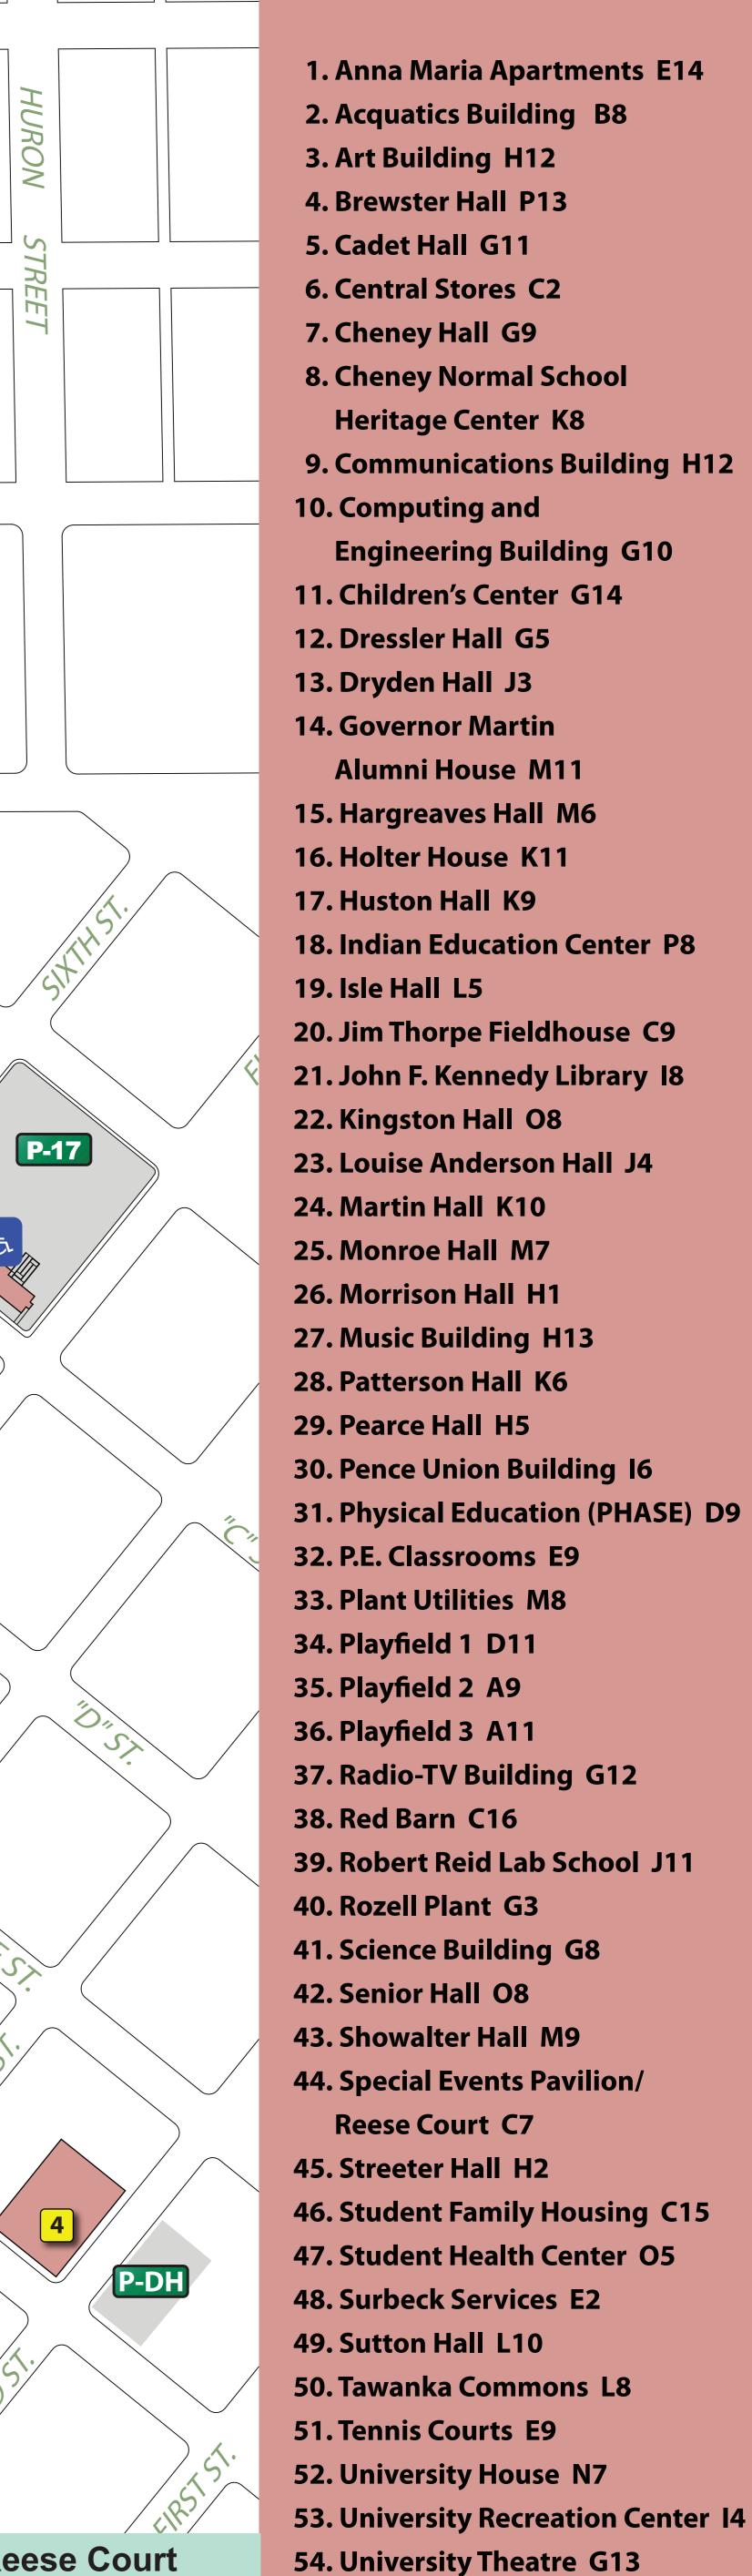

1. Anna Maria Apartments E14 2. Acquatics Building B8 **3. Art Building H12** 4. Brewster Hall P13 5. Cadet Hall G11 6. Central Stores C2 7. Cheney Hall G9 8. Cheney Normal School Heritage Center K8 9. Communications Building H12 10. Computing and **Engineering Building G10** 11. Children's Center G14 12. Dressler Hall G5 13. Dryden Hall J3 14. Governor Martin Alumni House M11 15. Hargreaves Hall M6 16. Holter House K11 17. Huston Hall K9 **18. Indian Education Center P8** 20. Jim Thorpe Fieldhouse C9 21. John F. Kennedy Library 18 22. Kingston Hall O8 23. Louise Anderson Hall J4 24. Martin Hall K10 25. Monroe Hall M7 26. Morrison Hall H1 27. Music Building H13 28. Patterson Hall K6 29. Pearce Hall H5 **30. Pence Union Building 16 31. Physical Education (PHASE) D9** 32. P.E. Classrooms E9 33. Plant Utilities M8 34. Playfield 1 D11 36. Playfield 3 A11 37. Radio-TV Building G12 **39. Robert Reid Lab School J11** 40. Rozell Plant G3 41. Science Building G8 42. Senior Hall O8 43. Showalter Hall M9 44. Special Events Pavilion/ **Reese Court C7** 45. Streeter Hall H2 46. Student Family Housing C15 **47. Student Health Center O5** 48. Surbeck Services E2 49. Sutton Hall L10

**55. Visitors Center M11** 

57. Williamson Hall J9

59. WSP Crime Lab D13

58. Roos Field E5

56. WA State Archives E13