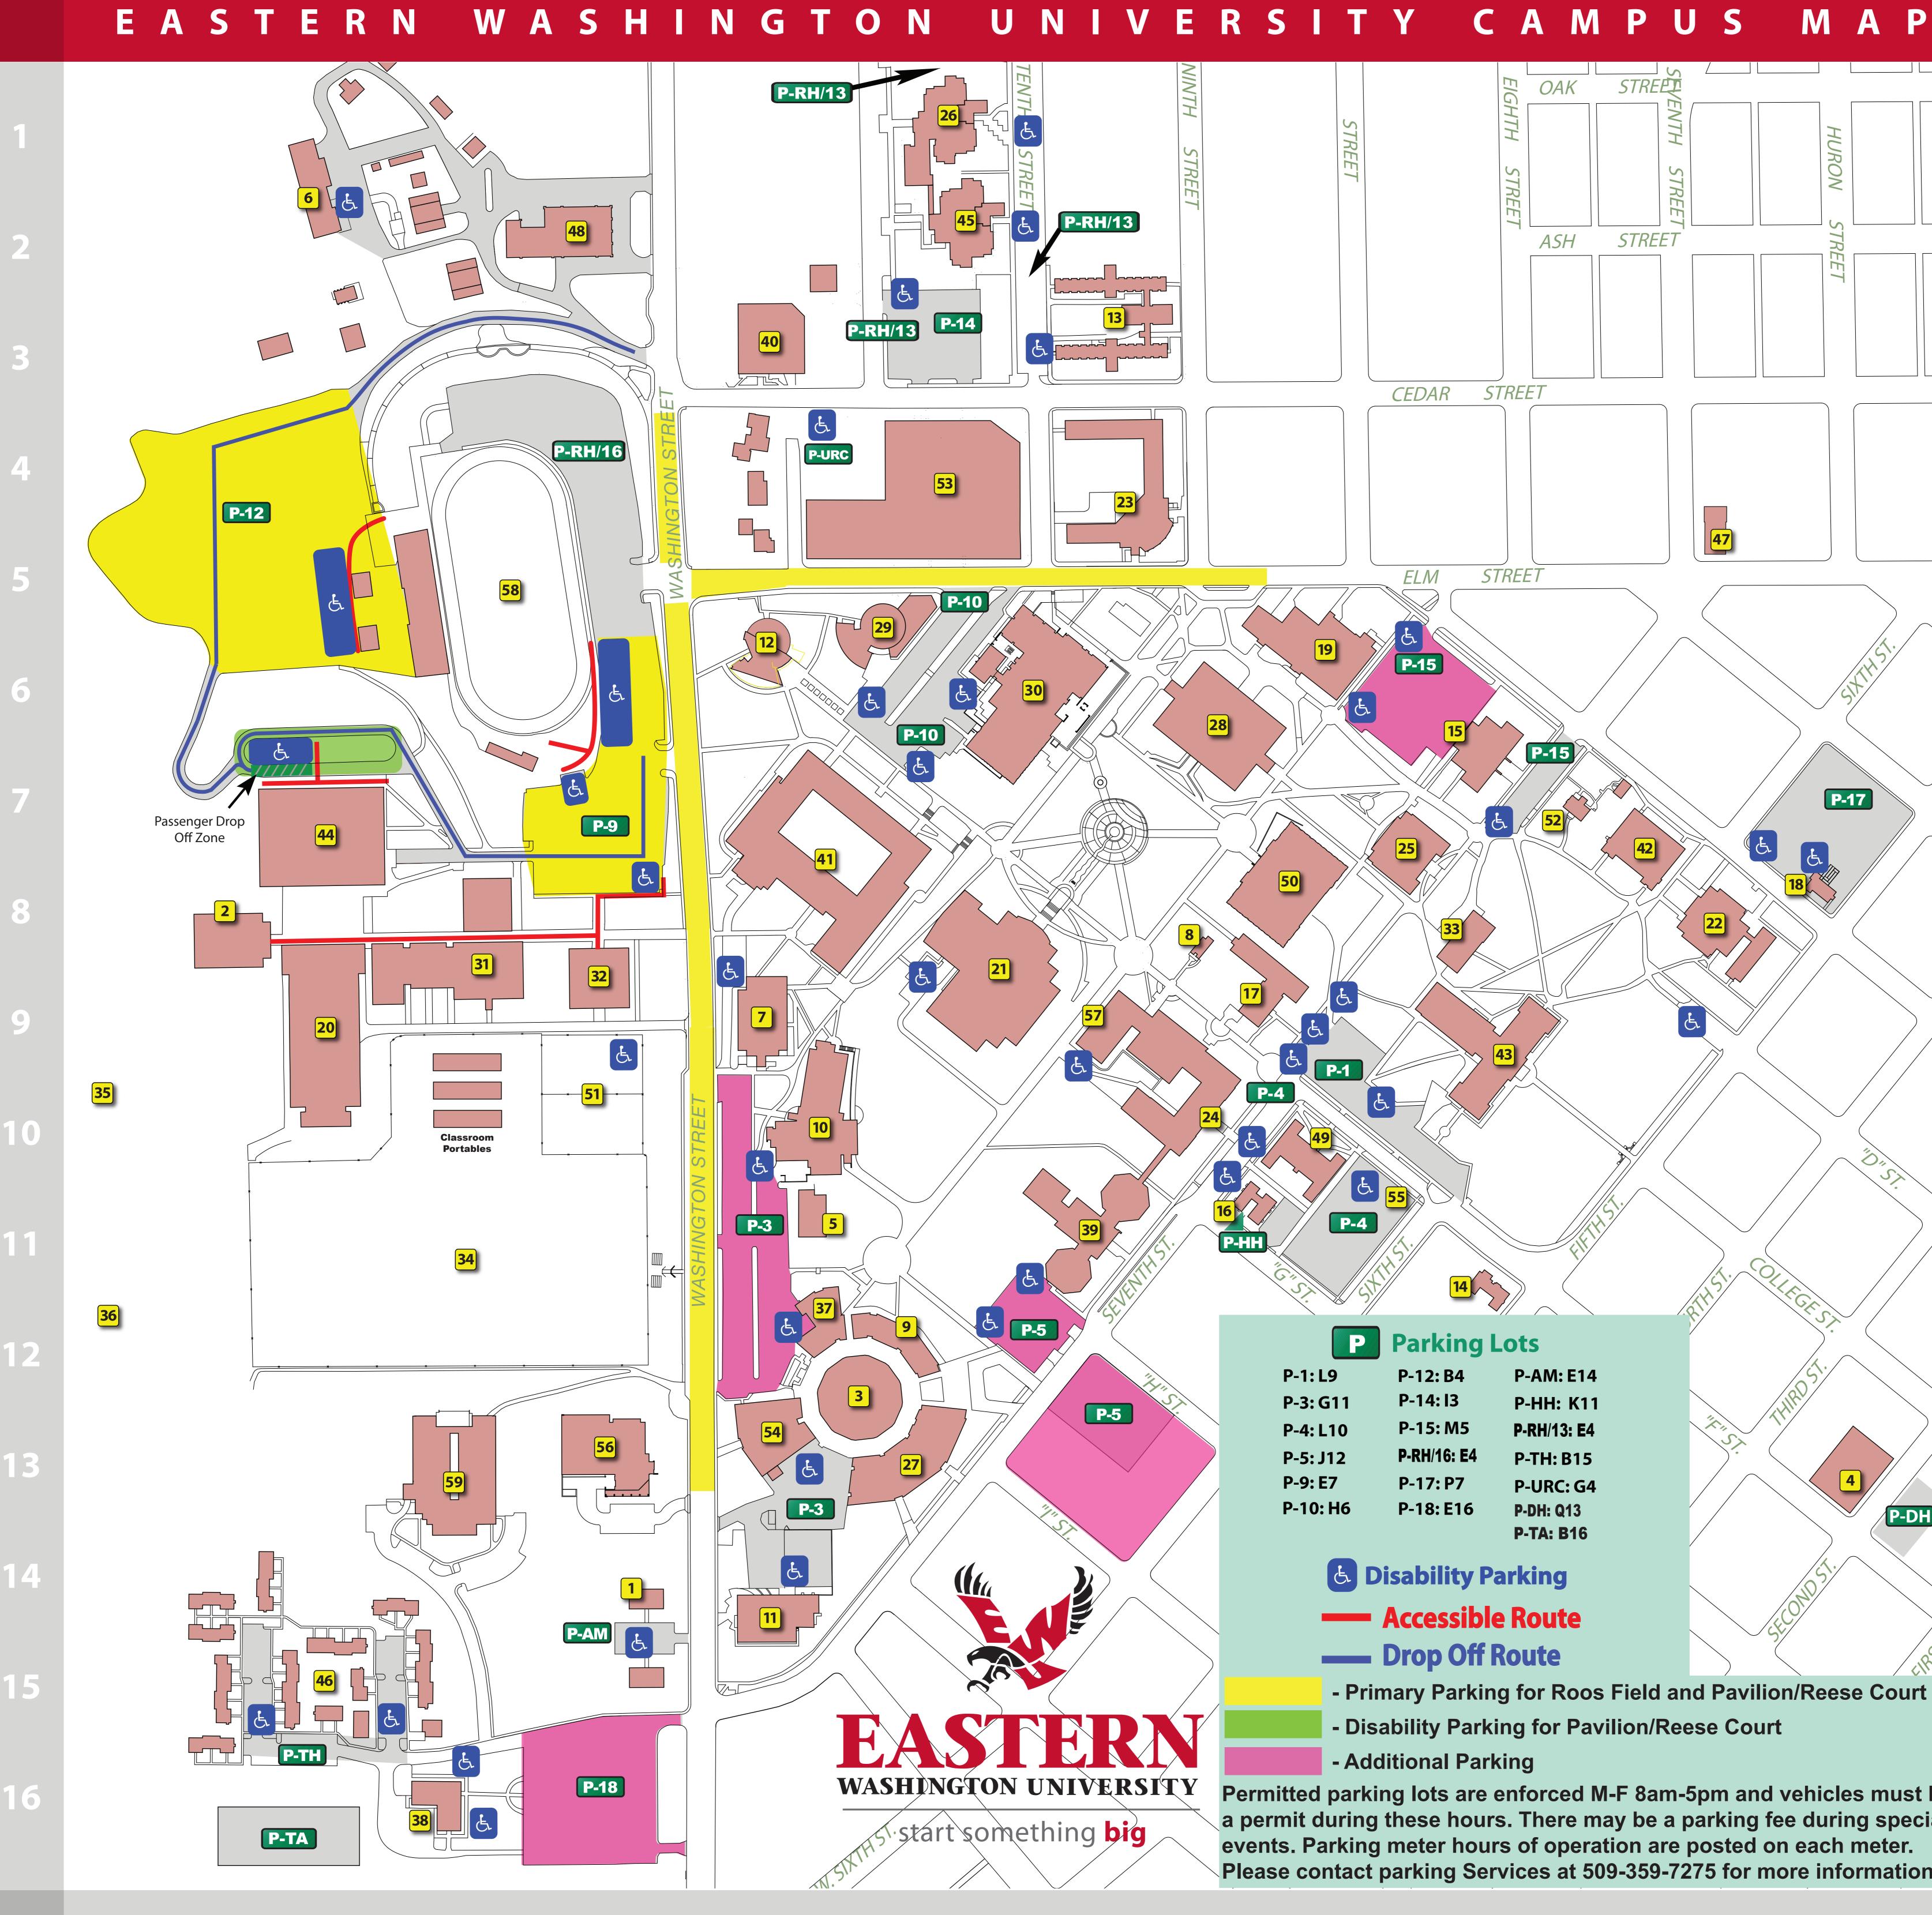

A B C D E F G H I J K L M N O P

CEDAR

ELM

P-15

OAK

ASH

STREET

STREET

**P-15** 

42

STREE

STREET

47

5

22

5

## **—** Accessible Route **— Drop Off Route**

**Parking Lots** 

P-12: B4

P-14: I3

P-15: M5

P-RH/16: E4

P-17: P7

P-18: E16

- Primary Parking for Roos Field and Pavilion/Reese Court

- Disability Parking for Pavilion/Reese Court

**P-AM: E14** 

P-HH: K11

P-RH/13: E4

P-TH: B15

P-URC: G4

P-DH: Q13

**P-TA: B16** 

- Additional Parking

Permitted parking lots are enforced M-F 8am-5pm and vehicles must have a permit during these hours. There may be a parking fee during special events. Parking meter hours of operation are posted on each meter. Please contact parking Services at 509-359-7275 for more information.